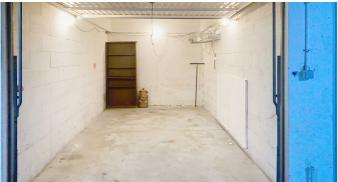

# **Description**

St-Luc/Hippocrate - In the Country Club garage complex, nice garage box with a manual door, the garage is +/-5,75m deep, +/-2.40m large. The access to the garage complex is operated by an automatic door.