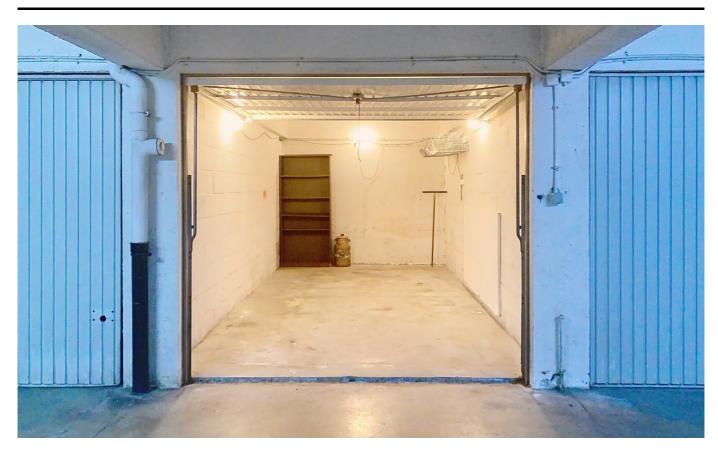

# **Description**

St-Luc/Hippocrate - In the Country Club garage complex, nice garage box with a manual door, the garage is +/-5,75m deep, +/-2.40m large. The access to the garage complex is operated by an automatic door.