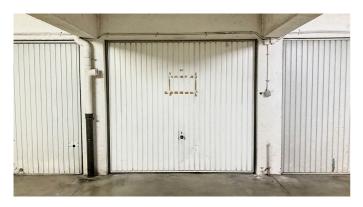

# **Description**

St-Luc/Hippocrate - In the Country Club garage complex, nice garage box with a manual door, the garage is +/-5,75m deep, +/-2.40m large. The access to the garage complex is operated by an automatic door.