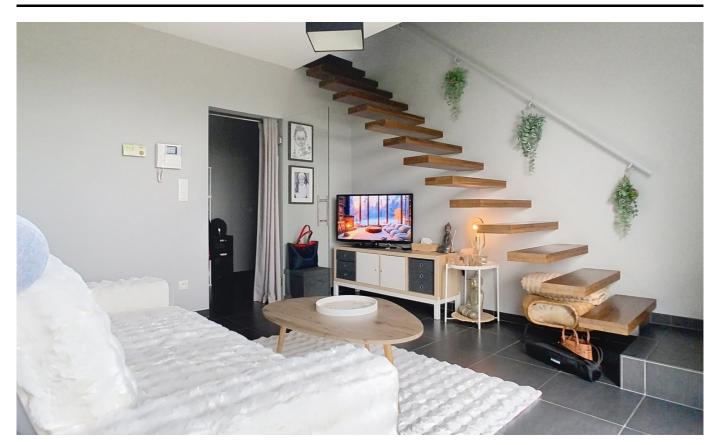

## **Description**

Pleasant duplex of +/-88m2 on the first floor of a small building. The duplex consists of an entrance hall, toilet, bright living room of +/- 32m2 with an open fitted kitchen, and a southeast-facing terrace of +/- 31m2 with a beautiful view over the fields. Upstairs, 2 bedrooms of +/-13.50m2 and +/-8.60m2, utility room with connections for a washing machine and dryer, bathroom with a shower, bathtub, and toilet. Individual gas heating (condensation), bike storage, and parking space. Provision for monthly charges: 95€/month (common areas). Not to be missed!