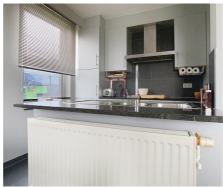

## **Description**

Pleasant duplex of +/-88m2 on the first floor of a small building. The duplex consists of an entrance hall, toilet, bright living room of +/- 32m2 with an open fitted kitchen, and a southeast-facing terrace of +/- 31m2 with a beautiful view over the fields. Upstairs, 2 bedrooms of +/-13.50m2 and +/-8.60m2, utility room with connections for a washing machine and dryer, bathroom with a shower, bathtub, and toilet. Individual gas heating (condensation), bike storage, and parking space. Provision for monthly charges: 95€/month (common areas). Not to be missed!

#### Layout

Living room

32 m<sup>2</sup>

Kitchen

**US** hyper equipped

Bedroom 1

14 m<sup>2</sup>

Bedroom 2