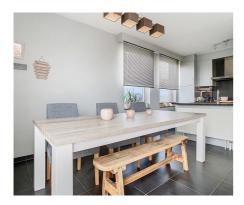

## **Description**

Pleasant duplex of +/-88m2 on the first floor of a small building. The duplex consists of an entrance hall, toilet, bright living room of +/- 32m2 with an open fitted kitchen, and a southeast-facing terrace of +/- 31m2 with a beautiful view over the fields. Upstairs, 2 bedrooms of +/-13.50m2 and +/-8.60m2, utility room with connections for a washing machine and dryer, bathroom with a shower, bathtub, and toilet. Individual gas heating (condensation), bike storage, and parking space. Provision for monthly charges: 95€/month (common areas). Not to be missed!

#### Layout

Living room

32 m<sup>2</sup>

Kitchen

**US** hyper equipped

Bedroom 1

14 m<sup>2</sup>

Bedroom 2