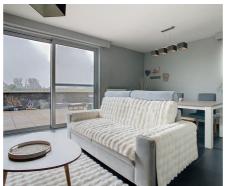

## **Description**

Pleasant duplex of +/-88m2 on the first floor of a small building. The duplex consists of an entrance hall, toilet, bright living room of +/- 32m2 with an open fitted kitchen, and a southeast-facing terrace of +/- 31m2 with a beautiful view over the fields. Upstairs, 2 bedrooms of +/-13.50m2 and +/-8.60m2, utility room with connections for a washing machine and dryer, bathroom with a shower, bathtub, and toilet. Individual gas heating (condensation), bike storage, and parking space. Provision for monthly charges: 95€/month (common areas). Not to be missed!