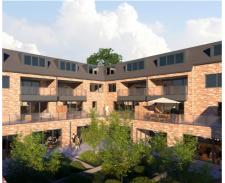

# Description

Duplex apartment on the 2nd and 3rd floor of Residence Barolo, comprising an entrance hall with space for cloakroom, toilet, living space with openplan fitted kitchen and access to a spacious terrace facing south-west, separate office and storage room. Upstairs: 3 bedrooms, including a master bedroom with ensuite bathroom, a bedroom with ensuite shower room, a 3rd bedroom and a separate bathroom and toilet. Ideal location in the centre and within walking distance of tram stop 39, shops, schools, just across the park. Parking and cellar available!