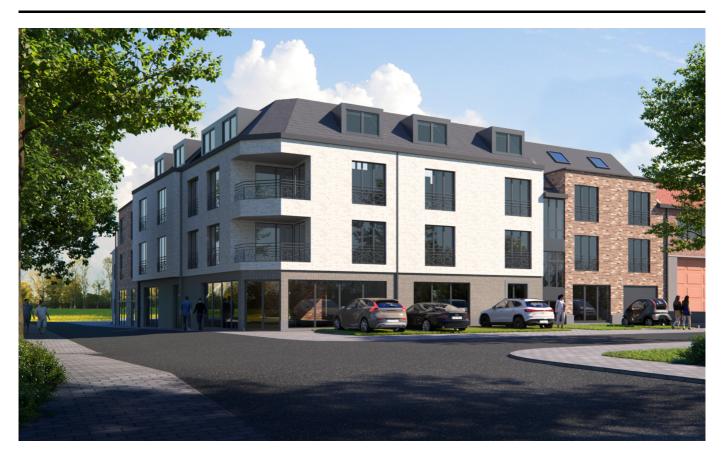

# **Duplex for sale** Jozef de Keyzerstraat 1970 Wezembeek-Oppem

 ▲) 168 m<sup>2</sup> ∰ 11 m<sup>2</sup> **H** 3

# Description

Duplex apartment on the 2nd and 3rd floor of Residence Barolo, comprising an entrance hall with space for cloakroom, toilet, living space with openplan fitted kitchen and access to a spacious terrace facing south-west, separate office and storage room. Upstairs: 3 bedrooms, including a master bedroom with ensuite bathroom, a bedroom with ensuite shower room, a 3rd bedroom and a separate bathroom and toilet. Ideal location in the centre and within walking distance of tram stop 39, shops, schools, just across the park. Parking and cellar available!