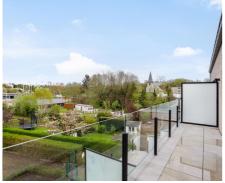

## Description

Residence Mariette - Kraainem centre - Duplex (°2023) with an area of 140m2 comprising an entrance hall with space for a cloakroom, living space with open equipped kitchen with cooking island, large terrace with open views, separate toilet, laundry/storage room. Upstairs: 2 bedrooms (under roof) and bathroom with walk-in shower, washbasin and toilet. The flat is part of a small co-ownership with minimal charges (no lift). Excellent location within walking distance of shops, bus stop and main roads. Communal garden, easy parking behind the building. Individual gas heating (condensation). The duplex is currently rented (1.310€) - net return on investment 3%!!! Sale under VAT regime (21%). For own occupation, the apartment is available on 1/11/2026 at the earliest.

#### **General information**

| Construction year |
|-------------------|
| 2023              |
| State             |
| New               |
| Floor             |
| 2                 |
| Floors            |
| 2                 |
| Garden            |
| Yes               |
| Terraces          |
| 1                 |
| Terrace 1         |
| 10 m²             |