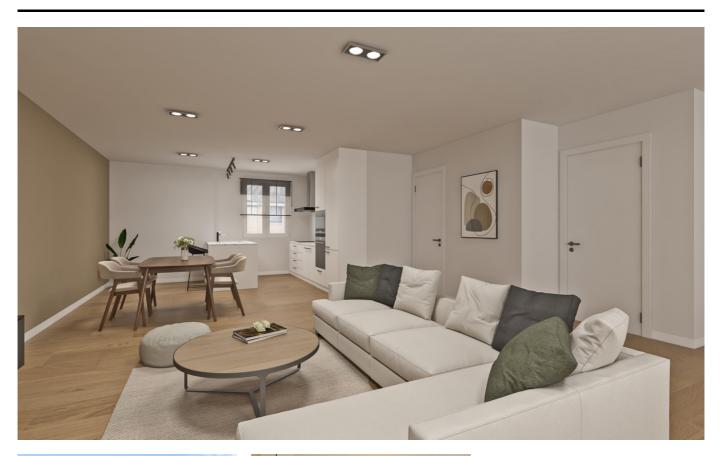

## Description

Residence Mariette - Kraainem centre - Duplex (°2023) with an area of 140m2 comprising an entrance hall with space for a cloakroom, living space with open equipped kitchen with cooking island, large terrace with open views, separate toilet, laundry/storage room. Upstairs: 2 bedrooms (under roof) and bathroom with walk-in shower, washbasin and toilet. The flat is part of a small co-ownership with minimal charges (no lift). Excellent location within walking distance of shops, bus stop and main roads. Communal garden, easy parking behind the building. Individual gas heating (condensation). The duplex is currently rented (1.310€) - net return on investment 3%!!! Sale under VAT regime (21%). For own occupation, the apartment is available on 1/11/2026 at the earliest.

#### Layout

Kitchen Yes (US hyper equipped)

Bedroom 1 **15 m**<sup>2</sup> Bedroom 2

16 m<sup>2</sup>

Bathroom

all comfort Toilets

2

Laundry Yes