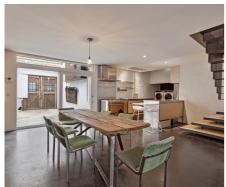

## **Description**

SOLD!!!!! - LOFT STYLE - HOUSING AND ARTIST'S STUDIO - In an inner area, previous workshop renovated with building permit (2014) into housing and artist's studio - Hidden from view nestles a totally atypical property with unique finishes inspired by the creator of the place (artist) meant for candidates looking for something exceptional. The space consists, on the ground floor, of an open kitchen with living area of +/-36 m2 associated with the large open space serving as an artist's studio with access to the courtyard/garden. Upstairs, bedroom of +/-22m2 with shower room and access to the terrace. A workshop area/storage space of +/-30m2 is currently organized into 2 separate spaces and a shower room. Gas boiler (condensation), PEB D, electricity conformity, double-glazed wooden frames, mortex on the ground floor and wooden floor upstairs, lots of built-in closets - Worth to be seen!