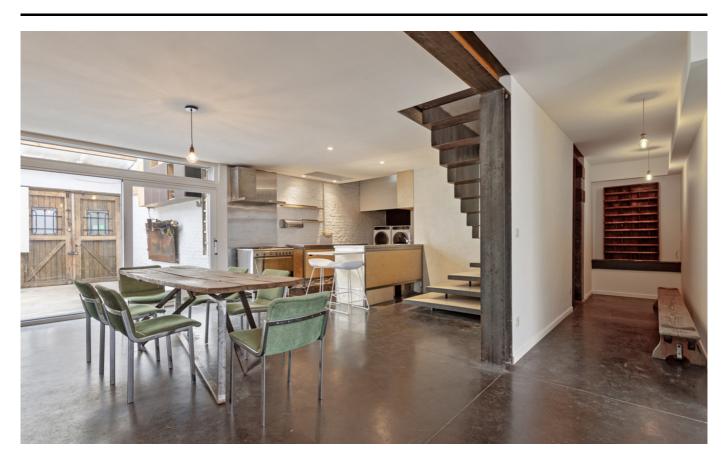

## **Description**

SOLD!!!!! - LOFT STYLE - HOUSING AND ARTIST'S STUDIO - In an inner area, previous workshop renovated with building permit (2014) into housing and artist's studio - Hidden from view nestles a totally atypical property with unique finishes inspired by the creator of the place (artist) meant for candidates looking for something exceptional. The space consists, on the ground floor, of an open kitchen with living area of +/-36 m2 associated with the large open space serving as an artist's studio with access to the courtyard/garden. Upstairs, bedroom of +/-22m2 with shower room and access to the terrace. A workshop area/storage space of +/-30m2 is currently organized into 2 separate spaces and a shower room. Gas boiler (condensation), PEB D, electricity conformity, double-glazed wooden frames, mortex on the ground floor and wooden floor upstairs, lots of built-in closets - Worth to be seen!