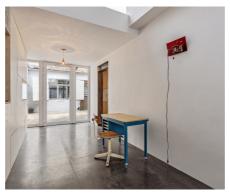

## **Description**

SOLD!!!!! - LOFT STYLE - HOUSING AND ARTIST'S STUDIO - In an inner area, previous workshop renovated with building permit (2014) into housing and artist's studio - Hidden from view nestles a totally atypical property with unique finishes inspired by the creator of the place (artist) meant for candidates looking for something exceptional. The space consists, on the ground floor, of an open kitchen with living area of +/-36 m2 associated with the large open space serving as an artist's studio with access to the courtyard/garden. Upstairs, bedroom of +/-22m2 with shower room and access to the terrace. A workshop area/storage space of +/-30m2 is currently organized into 2 separate spaces and a shower room. Gas boiler (condensation), PEB D, electricity conformity, double-glazed wooden frames, mortex on the ground floor and wooden floor upstairs, lots of built-in closets - Worth to be seen!