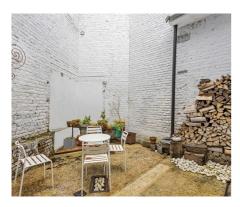

## **Description**

SOLD!!!!! - LOFT STYLE - HOUSING AND ARTIST'S STUDIO - In an inner area, previous workshop renovated with building permit (2014) into housing and artist's studio - Hidden from view nestles a totally atypical property with unique finishes inspired by the creator of the place (artist) meant for candidates looking for something exceptional. The space consists, on the ground floor, of an open kitchen with living area of +/-36 m2 associated with the large open space serving as an artist's studio with access to the courtyard/garden. Upstairs, bedroom of +/-22m2 with shower room and access to the terrace. A workshop area/storage space of +/-30m2 is currently organized into 2 separate spaces and a shower room. Gas boiler (condensation), PEB D, electricity conformity, double-glazed wooden frames, mortex on the ground floor and wooden floor upstairs, lots of built-in closets - Worth to be seen!