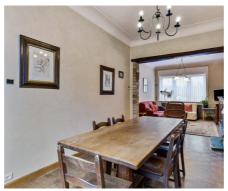

### **Description**

STE ALIX - Within walking distance of Place Sainte-Alix, in a quiet street, nice 2-facade house of +/-220m2, built in 1950 on a east-facing plot of 1a95ca. The house consists, on the ground floor, of an entrance hall with cloakroom, living room of +/- 33m2, separate kitchen with access to the east-facing garden with open views. On the 1st floor, 3 bedrooms of +/-15,5, +/-15 and +/-9m2 and bathroom with bath, shower and toilet. On the 2nd floor, bedroom 4 and large convertible attic currently. Garage, laundy and cellars - Double glazing and heating on gas - The house will need a renovation budget - Ideal location close to schools, shops, bus 36, parks and main roads! - To see without delay!