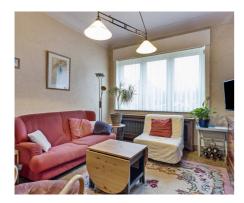

### **Description**

STE ALIX - Within walking distance of Place Sainte-Alix, in a quiet street, nice 2-facade house of +/-220m2, built in 1950 on a east-facing plot of 1a95ca. The house consists, on the ground floor, of an entrance hall with cloakroom, living room of +/- 33m2, separate kitchen with access to the east-facing garden with open views. On the 1st floor, 3 bedrooms of +/-15,5, +/-15 and +/-9m2 and bathroom with bath, shower and toilet. On the 2nd floor, bedroom 4 and large convertible attic currently. Garage, laundy and cellars - Double glazing and heating on gas - The house will need a renovation budget - Ideal location close to schools, shops, bus 36, parks and main roads! - To see without delay!

#### Layout

Living room

33 m<sup>2</sup>

Kitchen

Yes (fully fitted)

Bedroom 1

16 m²

Bedroom 2