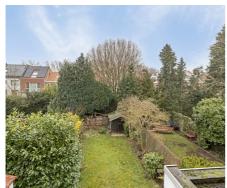

### **Description**

STE ALIX - Within walking distance of Place Sainte-Alix, in a quiet street, nice 2-facade house of +/-220m2, built in 1950 on a east-facing plot of 1a95ca. The house consists, on the ground floor, of an entrance hall with cloakroom, living room of +/- 33m2, separate kitchen with access to the east-facing garden with open views. On the 1st floor, 3 bedrooms of +/-15,5, +/-15 and +/-9m2 and bathroom with bath, shower and toilet. On the 2nd floor, bedroom 4 and large convertible attic currently. Garage, laundy and cellars - Double glazing and heating on gas - The house will need a renovation budget - Ideal location close to schools, shops, bus 36, parks and main roads! - To see without delay!

2

Garden

120 m²

Terrace 1

east

Garage

Yes

Garages