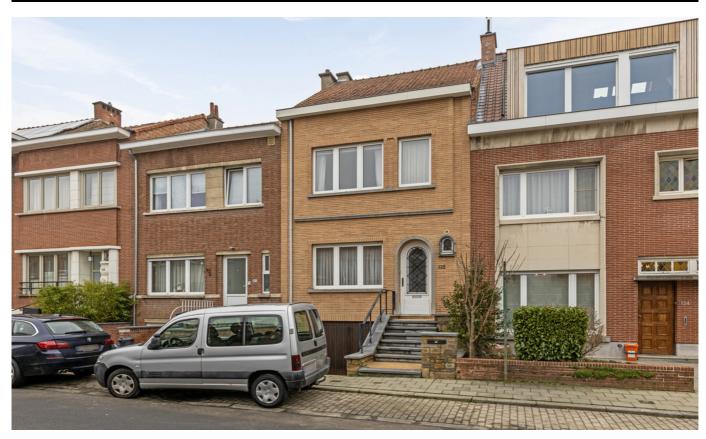

# Family house for sale

Avenue Van Crombrugghe 132 1150 Woluwe-Saint-Pierre

### **Description**

STE ALIX - Within walking distance of Place Sainte-Alix, in a quiet street, nice 2-facade house of +/-220m2, built in 1950 on a east-facing plot of 1a95ca. The house consists, on the ground floor, of an entrance hall with cloakroom, living room of +/- 33m2, separate kitchen with access to the east-facing garden with open views. On the 1st floor, 3 bedrooms of +/-15,5, +/-15 and +/-9m2 and bathroom with bath, shower and toilet. On the 2nd floor, bedroom 4 and large convertible attic currently. Garage, laundy and cellars - Double glazing and heating on gas - The house will need a renovation budget - Ideal location close to schools, shops, bus 36, parks and main roads! - To see without delay!