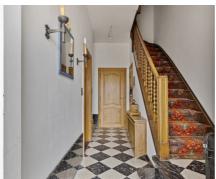

### **Description**

STE ALIX - Within walking distance of Place Sainte-Alix, in a quiet street, nice 2-facade house of +/-220m2, built in 1950 on a east-facing plot of 1a95ca. The house consists, on the ground floor, of an entrance hall with cloakroom, living room of +/- 33m2, separate kitchen with access to the east-facing garden with open views. On the 1st floor, 3 bedrooms of +/-15,5, +/-15 and +/-9m2 and bathroom with bath, shower and toilet. On the 2nd floor, bedroom 4 and large convertible attic currently. Garage, laundy and cellars - Double glazing and heating on gas - The house will need a renovation budget - Ideal location close to schools, shops, bus 36, parks and main roads! - To see without delay!