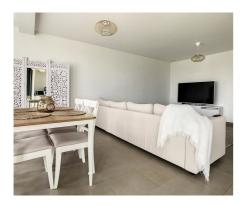

## **Description**

Residence NATEAU - Haren (Brussels), just at the border with Diegem - Nice apartment in a recent building at the second floor with a large living room, a super equipped kitchen, a modern showerroom and two bright bedrooms. The apartment benefits a terrace and a closed garage box. The apartment is located near shops (Bio Planet, Lidl), schools, NATO, Brussels airport and the main access roads.

Lavout

Living room

30 m<sup>2</sup>

Kitchen

Yes (hyper equipped)

Bedroom 1

12 m<sup>2</sup>

Bedroom 2

9 m²

Bathroom

shower

**Toilets** 1

Laundry

Yes