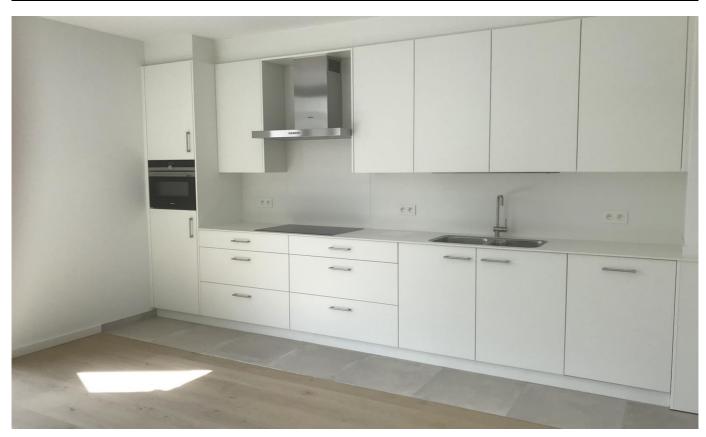

## **Description**

New apartment of +/- 93m2 on the 1st floor. The residence is located close to the Ringway with exit at Wezembeek-Oppem nearby. Less than 50 meters from the residence there is a bus stop and metro station Kraainem and tram stop 39 (Montgomery) are within walking distance. The apartment is composed of a living room of +/- 38m2 with access to a terrace of +/- 10m2, an open super equipped kitchen, separate toilet, laundry area, bedroom 1 of +/-12,5m2 with built-in closet, chambre 2 de +/- 8m2, bathroom with walk-in shower. Floor heating, videophone, curtains and blinds, large cellar, and parking space in the basement of the building for 100€/month. Common charges: 130€/month. Free immediately!

### **General information** Construction year 2017 State New Floor Floors Terraces Terrace 1 10 m<sup>2</sup> Garage Yes Garages 1 Layout Living room 38 m<sup>2</sup> Kitchen **US** hyper equipped Bedroom 1 13 m<sup>2</sup> Bedroom 2 8 m<sup>2</sup> Shower rooms Toilets 1 Cellar