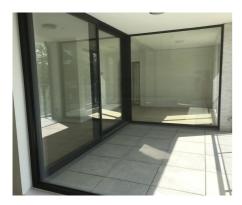

## **Description**

New apartment of +/- 93m2 on the 1st floor. The residence is located close to the Ringway with exit at Wezembeek-Oppem nearby. Less than 50 meters from the residence there is a bus stop and metro station Kraainem and tram stop 39 (Montgomery) are within walking distance. The apartment is composed of a living room of +/- 38m2 with access to a terrace of +/- 10m2, an open super equipped kitchen, separate toilet, laundry area, bedroom 1 of +/-12,5m2 with built-in closet, chambre 2 de +/- 8m2, bathroom with walk-in shower. Floor heating, videophone, curtains and blinds, large cellar, and parking space in the basement of the building for 100€/month. Common charges: 130€/month. Free immediately!

### **General information** Construction year 2017 State New Floor Floors Terraces Terrace 1 10 m<sup>2</sup> Garage Yes Garages 1 Layout Living room 38 m<sup>2</sup> Kitchen **US** hyper equipped Bedroom 1 13 m<sup>2</sup> Bedroom 2 8 m<sup>2</sup> Shower rooms Toilets 1 Cellar