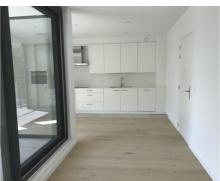

## **Description**

New apartment of +/- 93m2 on the 1st floor. The residence is located close to the Ringway with exit at Wezembeek-Oppem nearby. Less than 50 meters from the residence there is a bus stop and metro station Kraainem and tram stop 39 (Montgomery) are within walking distance. The apartment is composed of a living room of +/- 38m2 with access to a terrace of +/- 10m2, an open super equipped kitchen, separate toilet, laundry area, bedroom 1 of +/-12,5m2 with built-in closet, chambre 2 de +/- 8m2, bathroom with walk-in shower. Floor heating, videophone, curtains and blinds, large cellar, and parking space in the basement of the building for 100€/month. Common charges: 130€/month. Free immediately!

### **General information** Construction year 2017 State New Floor Floors Terraces Terrace 1 10 m<sup>2</sup> Garage Yes Garages 1 Layout Living room 38 m<sup>2</sup> Kitchen **US** hyper equipped Bedroom 1 13 m<sup>2</sup> Bedroom 2 8 m<sup>2</sup> Shower rooms Toilets 1 Cellar