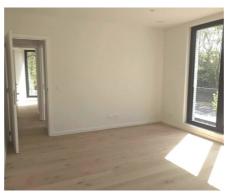

## **Description**

New apartment of +/- 93m2 on the 1st floor. The residence is located close to the Ringway with exit at Wezembeek-Oppem nearby. Less than 50 meters from the residence there is a bus stop and metro station Kraainem and tram stop 39 (Montgomery) are within walking distance. The apartment is composed of a living room of +/- 38m2 with access to a terrace of +/- 10m2, an open super equipped kitchen, separate toilet, laundry area, bedroom 1 of +/-12,5m2 with built-in closet, chambre 2 de +/- 8m2, bathroom with walk-in shower. Floor heating, videophone, curtains and blinds, large cellar, and parking space in the basement of the building for 100€/month. Common charges: 130€/month. Free immediately!

### **General information** Construction year 2017 State New Floor Floors Terraces Terrace 1 10 m<sup>2</sup> Garage Yes Garages 1 Layout Living room 38 m<sup>2</sup> Kitchen **US** hyper equipped Bedroom 1 13 m<sup>2</sup> Bedroom 2 8 m<sup>2</sup> Shower rooms Toilets 1 Cellar