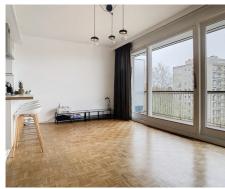

# **Description**

VAN BECELAERE - In a quiet and green area, on the 6th floor of a nice residence with lift, lovely flat consisting of a +/-30m2 living room with fully equipped American kitchen and access to a large south-facing terrace with nice views, storage room, separate toilet, 1 bedroom (+/-14m2) with wardrobe and shower room (shower, washbasin unit and washing machine), cellar, light fittings and curtains have been installed - Visitor parking - Monthly provision for common charges (including heating and water): 185€ - A MUST SEE! Translated with DeepL.com (free version)

### **General information** Construction year 1974 Renovation 2015 State Very good state Type of construction Attached Floor Floors Terraces 1 Terrace 1 south Layout Living room 30 m<sup>2</sup> Kitchen Yes (US hyper equipped) Bedroom 1 14 m<sup>2</sup> Bathroom shower Toilets 1