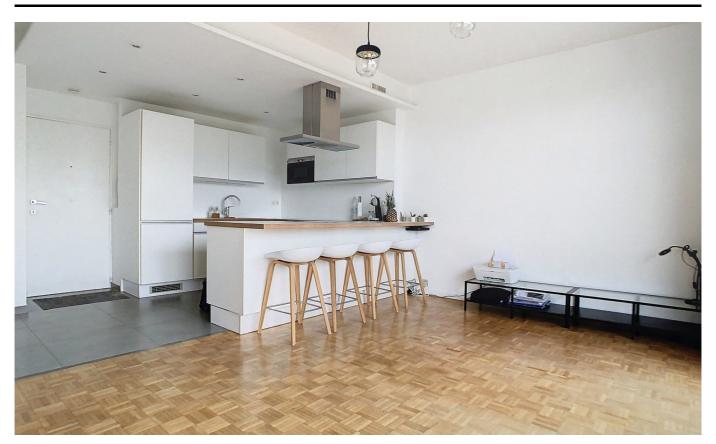

# **Description**

VAN BECELAERE - In a quiet and green area, on the 6th floor of a nice residence with lift, lovely flat consisting of a +/-30m2 living room with fully equipped American kitchen and access to a large south-facing terrace with nice views, storage room, separate toilet, 1 bedroom (+/-14m2) with wardrobe and shower room (shower, washbasin unit and washing machine), cellar, light fittings and curtains have been installed - Visitor parking - Monthly provision for common charges (including heating and water): 185€ - A MUST SEE! Translated with DeepL.com (free version)

### **General information** Construction year 1974 Renovation 2015 State Very good state Type of construction Attached Floor Floors Terraces 1 Terrace 1 south Layout Living room 30 m<sup>2</sup> Kitchen Yes (US hyper equipped) Bedroom 1 14 m<sup>2</sup> Bathroom shower Toilets 1