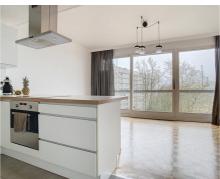

# **Description**

VAN BECELAERE - In a quiet and green area, on the 6th floor of a nice residence with lift, lovely flat consisting of a +/-30m2 living room with fully equipped American kitchen and access to a large south-facing terrace with nice views, storage room, separate toilet, 1 bedroom (+/-14m2) with wardrobe and shower room (shower, washbasin unit and washing machine), cellar, light fittings and curtains have been installed - Visitor parking - Monthly provision for common charges (including heating and water): 185€ - A MUST SEE! Translated with DeepL.com (free version)

### **General information** Construction year 1974 Renovation 2015 State Very good state Type of construction Attached Floor Floors Terraces 1 Terrace 1 south Layout Living room 30 m<sup>2</sup> Kitchen Yes (US hyper equipped) Bedroom 1 14 m<sup>2</sup> Bathroom shower Toilets 1