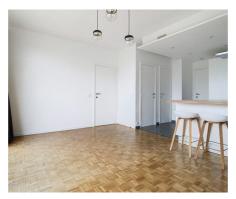

# **Description**

VAN BECELAERE - In a quiet and green area, on the 6th floor of a nice residence with lift, lovely flat consisting of a +/-30m2 living room with fully equipped American kitchen and access to a large south-facing terrace with nice views, storage room, separate toilet, 1 bedroom (+/-14m2) with wardrobe and shower room (shower, washbasin unit and washing machine), cellar, light fittings and curtains have been installed - Visitor parking - Monthly provision for common charges (including heating and water): 185€ - A MUST SEE! Translated with DeepL.com (free version)

### **General information** Construction year 1974 Renovation 2015 State Very good state Type of construction Attached Floor Floors Terraces 1 Terrace 1 south Layout Living room 30 m<sup>2</sup> Kitchen Yes (US hyper equipped) Bedroom 1 14 m<sup>2</sup> Bathroom shower Toilets 1