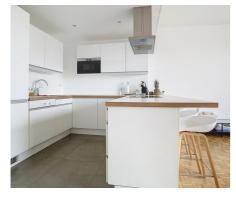

# **Description**

VAN BECELAERE - In a quiet and green area, on the 6th floor of a nice residence with lift, lovely flat consisting of a +/-30m2 living room with fully equipped American kitchen and access to a large south-facing terrace with nice views, storage room, separate toilet, 1 bedroom (+/-14m2) with wardrobe and shower room (shower, washbasin unit and washing machine), cellar, light fittings and curtains have been installed - Visitor parking - Monthly provision for common charges (including heating and water): 185€ - A MUST SEE! Translated with DeepL.com (free version)

### **General information** Construction year 1974 Renovation 2015 State Very good state Type of construction Attached Floor Floors Terraces 1 Terrace 1 south Layout Living room 30 m<sup>2</sup> Kitchen Yes (US hyper equipped) Bedroom 1 14 m<sup>2</sup> Bathroom shower Toilets 1