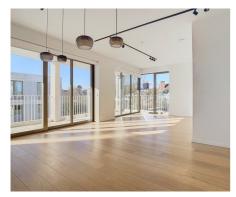

### **Description**

ORTUS Wezembeek-Oppem - Stylish and green living in the middle of the new center. Newly built apartment of +/-92m2 on the second floor, with a magnificent terrace of 45m2 in Residence Domus. The apartment consists of an entrance hall with space for a cloakroom, separate toilette, laundry/storage area, a living area of +/-43,5m2 with an open fully equipped kitchen and access to the terrace, 2 bedrooms one with a built-in closet (+/-13,6m2 and +/-8,4m2), bathroom with wash basin. The apartment is situated in the new center of Wezembeek-Oppem and next to a beautiful green park, close to all facilities (tram stop and shops within walking distance/Carrefour Express). Provision for common charges: 100€/month and parking. No to be missed!

### **General information** Construction year 2022 State Very good state Type of construction Attached Floor Floors Terraces 1 Terrace 1 45 m<sup>2</sup> west Garage Parkings inside 1 Layout Living room 44 m<sup>2</sup> Kitchen **US** hyper equipped Bedroom 1 14 m<sup>2</sup> Bedroom 2 8 m<sup>2</sup> Bathroom all comfort Toilets 1 Cellar Yes