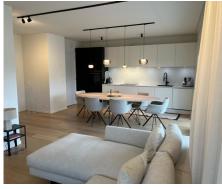

### **Description**

ORTUS Wezembeek-Oppem - Stylish and green living in the middle of the new center. Newly built apartment of +/-92m2 on the second floor, with a magnificent terrace of 45m2 in Residence Domus. The apartment consists of an entrance hall with space for a cloakroom, separate toilette, laundry/storage area, a living area of +/-43,5m2 with an open fully equipped kitchen and access to the terrace, 2 bedrooms one with a built-in closet (+/-13,6m2 and +/-8,4m2), bathroom with wash basin. The apartment is situated in the new center of Wezembeek-Oppem and next to a beautiful green park, close to all facilities (tram stop and shops within walking distance/Carrefour Express). Provision for common charges: 100€/month and parking. No to be missed!

### **General information** Construction year 2022 State Very good state Type of construction Attached Floor Floors Terraces 1 Terrace 1 45 m<sup>2</sup> west Garage Parkings inside 1 Layout Living room 44 m<sup>2</sup> Kitchen **US** hyper equipped Bedroom 1 14 m<sup>2</sup> Bedroom 2 8 m<sup>2</sup> Bathroom all comfort Toilets 1 Cellar Yes