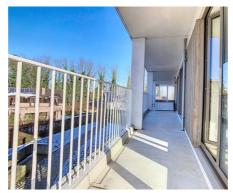

### **Description**

ORTUS Wezembeek-Oppem - Stylish and green living in the middle of the new center. Newly built apartment of +/-92m2 on the second floor, with a magnificent terrace of 45m2 in Residence Domus. The apartment consists of an entrance hall with space for a cloakroom, separate toilette, laundry/storage area, a living area of +/-43,5m2 with an open fully equipped kitchen and access to the terrace, 2 bedrooms one with a built-in closet (+/-13,6m2 and +/-8,4m2), bathroom with wash basin. The apartment is situated in the new center of Wezembeek-Oppem and next to a beautiful green park, close to all facilities (tram stop and shops within walking distance/Carrefour Express). Provision for common charges: 100€/month and parking. No to be missed!

### **General information** Construction year 2022 State Very good state Type of construction Attached Floor Floors Terraces 1 Terrace 1 45 m<sup>2</sup> west Garage Parkings inside 1 Layout Living room 44 m<sup>2</sup> Kitchen **US** hyper equipped Bedroom 1 14 m<sup>2</sup> Bedroom 2 8 m<sup>2</sup> Bathroom all comfort Toilets 1 Cellar Yes