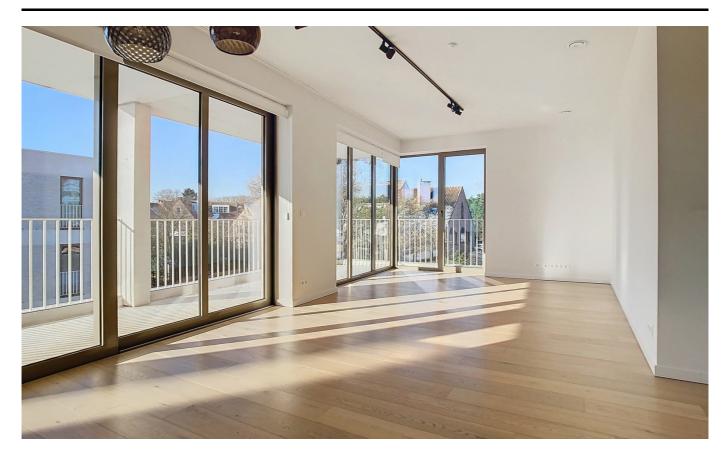

### **Description**

ORTUS Wezembeek-Oppem - Stylish and green living in the middle of the new center. Newly built apartment of +/-92m2 on the second floor, with a magnificent terrace of 45m2 in Residence Domus. The apartment consists of an entrance hall with space for a cloakroom, separate toilette, laundry/storage area, a living area of +/-43,5m2 with an open fully equipped kitchen and access to the terrace, 2 bedrooms one with a built-in closet (+/-13,6m2 and +/-8,4m2), bathroom with wash basin. The apartment is situated in the new center of Wezembeek-Oppem and next to a beautiful green park, close to all facilities (tram stop and shops within walking distance/Carrefour Express). Provision for common charges: 100€/month and parking. No to be missed!

### **General information** Construction year 2022 State Very good state Type of construction Attached Floor Floors Terraces 1 Terrace 1 45 m<sup>2</sup> west Garage Parkings inside 1 Layout Living room 44 m<sup>2</sup> Kitchen **US** hyper equipped Bedroom 1 14 m<sup>2</sup> Bedroom 2 8 m<sup>2</sup> Bathroom all comfort Toilets 1 Cellar Yes