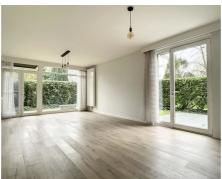

## **Description**

Bright apartment of +/- 120m2 with private garden situated on the ground floor, ideally located in a private parc close to major highways and tram stop - Tram 39 (Montgomery). It consists of an entrance with cloakroom and separate toilet, a separate laundry area, a living room of +/- 29m2 and open super equipped kitchen with access to the garden, 3 bedrooms (+/-16m2,+/-10m2, +/- 9,5m2) of which one with a large wardrobe, bathroom with bathtub/shower, toilet, separate shower room. Cellar included, parking for 100€/month. Double glazing, secured door, housekeeping. Provision for charges of 265€/month (common, heating, cold/warm water, alarm). Pleasant apartment with nice views, very well maintained. Not to be missed!