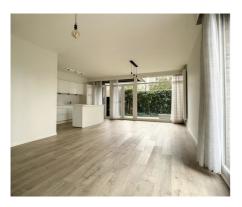

## **Description**

Bright apartment of +/- 120m2 with private garden situated on the ground floor, ideally located in a private parc close to major highways and tram stop - Tram 39 (Montgomery). It consists of an entrance with cloakroom and separate toilet, a separate laundry area, a living room of +/- 29m2 and open super equipped kitchen with access to the garden, 3 bedrooms (+/-16m2,+/-10m2, +/- 9,5m2) of which one with a large wardrobe, bathroom with bathtub/shower, toilet, separate shower room. Cellar included, parking for 100€/month. Double glazing, secured door, housekeeping. Provision for charges of 265€/month (common, heating, cold/warm water, alarm). Pleasant apartment with nice views, very well maintained. Not to be missed!