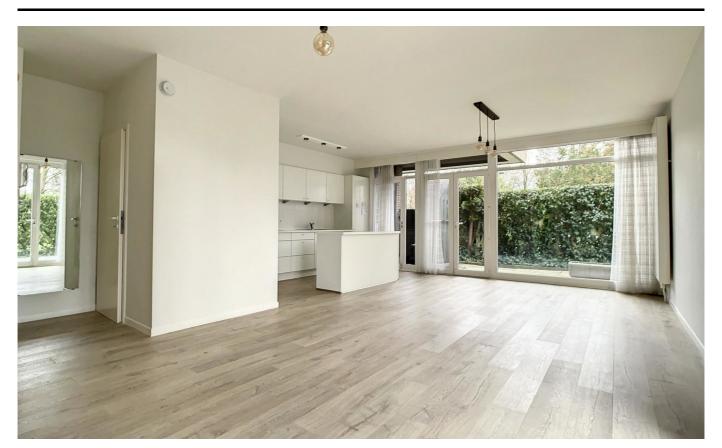

## **Description**

Bright apartment of +/- 120m2 with private garden situated on the ground floor, ideally located in a private parc close to major highways and tram stop - Tram 39 (Montgomery). It consists of an entrance with cloakroom and separate toilet, a separate laundry area, a living room of +/- 29m2 and open super equipped kitchen with access to the garden, 3 bedrooms (+/-16m2,+/-10m2, +/- 9,5m2) of which one with a large wardrobe, bathroom with bathtub/shower, toilet, separate shower room. Cellar included, parking for 100€/month. Double glazing, secured door, housekeeping. Provision for charges of 265€/month (common, heating, cold/warm water, alarm). Pleasant apartment with nice views, very well maintained. Not to be missed!