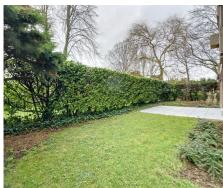

## **Description**

Bright apartment of +/- 120m2 with private garden situated on the ground floor, ideally located in a private parc close to major highways and tram stop - Tram 39 (Montgomery). It consists of an entrance with cloakroom and separate toilet, a separate laundry area, a living room of +/- 29m2 and open super equipped kitchen with access to the garden, 3 bedrooms (+/-16m2,+/-10m2, +/- 9,5m2) of which one with a large wardrobe, bathroom with bathtub/shower, toilet, separate shower room. Cellar included, parking for 100€/month. Double glazing, secured door, housekeeping. Provision for charges of 265€/month (common, heating, cold/warm water, alarm). Pleasant apartment with nice views, very well maintained. Not to be missed!

### **General information** Construction year 1974 State Good state Floors Garden 100 m<sup>2</sup> Garages Parking inside Yes Layout Kitchen **US** hyper equipped Bedroom 1 16 m<sup>2</sup> Bedroom 2 10 m<sup>2</sup>