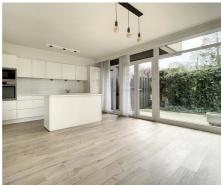

## **Description**

Bright apartment of +/- 120m2 with private garden situated on the ground floor, ideally located in a private parc close to major highways and tram stop - Tram 39 (Montgomery). It consists of an entrance with cloakroom and separate toilet, a separate laundry area, a living room of +/- 29m2 and open super equipped kitchen with access to the garden, 3 bedrooms (+/-16m2,+/-10m2, +/- 9,5m2) of which one with a large wardrobe, bathroom with bathtub/shower, toilet, separate shower room. Cellar included, parking for 100€/month. Double glazing, secured door, housekeeping. Provision for charges of 265€/month (common, heating, cold/warm water, alarm). Pleasant apartment with nice views, very well maintained. Not to be missed!

### **General information** Construction year 1974 State Good state Floors Garden 100 m<sup>2</sup> Garages Parking inside Yes Layout Kitchen **US** hyper equipped Bedroom 1 16 m<sup>2</sup> Bedroom 2 10 m<sup>2</sup>