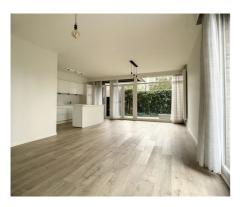

## **Description**

Bright apartment of +/- 120m2 with private garden situated on the ground floor, ideally located in a private parc close to major highways and tram stop - Tram 39 (Montgomery). It consists of an entrance with cloakroom and separate toilet, a separate laundry area, a living room of +/- 29m2 and open super equipped kitchen with access to the garden, 3 bedrooms (+/-16m2,+/-10m2, +/- 9,5m2) of which one with a large wardrobe, bathroom with bathtub/shower, toilet, separate shower room. Cellar included, parking for 50€/month. Double glazing, secured door, housekeeping. Provision for charges of 285€/month (common, heating, cold/warm water). Pleasant apartment with nice views, very well maintained. Not to be missed!