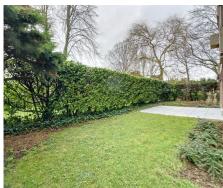

## **Description**

Bright apartment of +/- 120m2 with private garden situated on the ground floor, ideally located in a private parc close to major highways and tram stop - Tram 39 (Montgomery). It consists of an entrance with cloakroom and separate toilet, a separate laundry area, a living room of +/- 29m2 and open super equipped kitchen with access to the garden, 3 bedrooms (+/-16m2,+/-10m2, +/- 9,5m2) of which one with a large wardrobe, bathroom with bathtub/shower, toilet, separate shower room. Cellar included, parking for 50€/month. Double glazing, secured door, housekeeping. Provision for charges of 285€/month (common, heating, cold/warm water). Pleasant apartment with nice views, very well maintained. Not to be missed!

### **General information** Construction year 1974 State Good state Floors Garden 100 m<sup>2</sup> Garages Parking inside Yes Layout Kitchen **US** hyper equipped Bedroom 1 16 m<sup>2</sup> Bedroom 2 10 m<sup>2</sup> Bedroom 3 10 m<sup>2</sup>