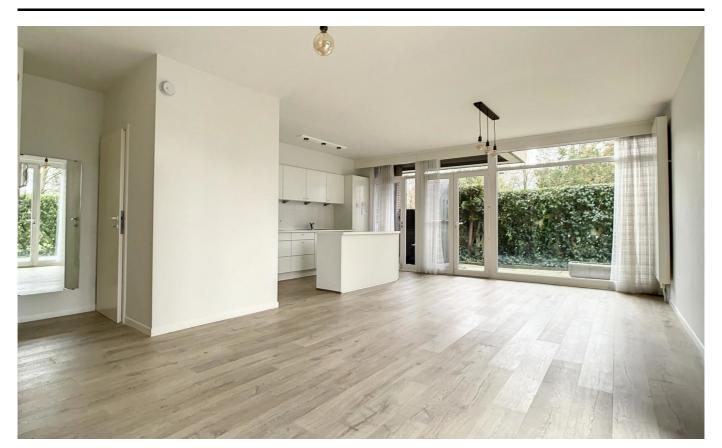

## **Description**

Bright apartment of +/- 120m2 with private garden situated on the ground floor, ideally located in a private parc close to major highways and tram stop - Tram 39 (Montgomery). It consists of an entrance with cloakroom and separate toilet, a separate laundry area, a living room of +/- 29m2 and open super equipped kitchen with access to the garden, 3 bedrooms (+/-16m2,+/-10m2, +/- 9,5m2) of which one with a large wardrobe, bathroom with bathtub/shower, toilet, separate shower room. Cellar included, parking for 50€/month. Double glazing, secured door, housekeeping. Provision for charges of 285€/month (common, heating, cold/warm water). Pleasant apartment with nice views, very well maintained. Not to be missed!

### **General information** Construction year 1974 State Good state Floors Garden 100 m<sup>2</sup> Garages Parking inside Yes Layout Kitchen **US** hyper equipped Bedroom 1 16 m<sup>2</sup> Bedroom 2 10 m<sup>2</sup> Bedroom 3 10 m<sup>2</sup>