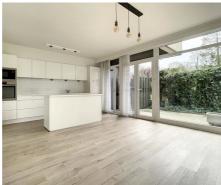

## **Description**

Bright apartment of +/- 120m2 with private garden situated on the ground floor, ideally located in a private parc close to major highways and tram stop - Tram 39 (Montgomery). It consists of an entrance with cloakroom and separate toilet, a separate laundry area, a living room of +/- 29m2 and open super equipped kitchen with access to the garden, 3 bedrooms (+/-16m2,+/-10m2, +/- 9,5m2) of which one with a large wardrobe, bathroom with bathtub/shower, toilet, separate shower room. Cellar included, parking for 50€/month. Double glazing, secured door, housekeeping. Provision for charges of 285€/month (common, heating, cold/warm water). Pleasant apartment with nice views, very well maintained. Not to be missed!