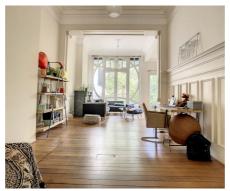

## **Description**

Montgomery area - Very charming duplex with a surface of +/- 159m2 on the ground floor of a stylish typical Brussels townhouse. The apartment is composed of a bright living room of +/- 36m2 (the window has been changed into double glazing) and access to the beautiful garden, a fully equipped kitchen, 2 bedrooms (+/- 21,5m2 and +/- 20m2), one with dressing room and acces to the courtyard, a bathroom with bathtub/shower et connection for a washing machine, a seperate toilet, a second showerroom. Storage rooms and closed garage (box) included in the price. This cosy apartment breaths authenticity and charm but offers all modern comfort. Individual heating system with gaz, double glazing, ideal location on walking distance of public transport (Metro Montgomery - Tram 39) and commercial streets. Common charges: 50,00€/month. Really worth a visit!

### Layout

Living room

36 m<sup>2</sup>

Kitchen

20 m² (hyper equipped)

Bedroom 1

22 m<sup>2</sup>

Bedroom 2