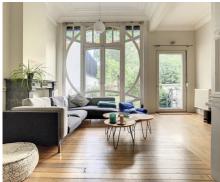

## **Description**

Montgomery area - Very charming duplex with a surface of +/- 159m2 on the ground floor of a stylish typical Brussels townhouse. The apartment is composed of a bright living room of +/- 36m2 (the window has been changed into double glazing) and access to the beautiful garden, a fully equipped kitchen, 2 bedrooms (+/- 21,5m2 and +/- 20m2), one with dressing room and acces to the courtyard, a bathroom with bathtub/shower et connection for a washing machine, a seperate toilet, a second showerroom. Storage rooms and closed garage (box) included in the price. This cosy apartment breaths authenticity and charm but offers all modern comfort. Individual heating system with gaz, double glazing, ideal location on walking distance of public transport (Metro Montgomery - Tram 39) and commercial streets. Common charges: 50,00€/month. Really worth a visit!