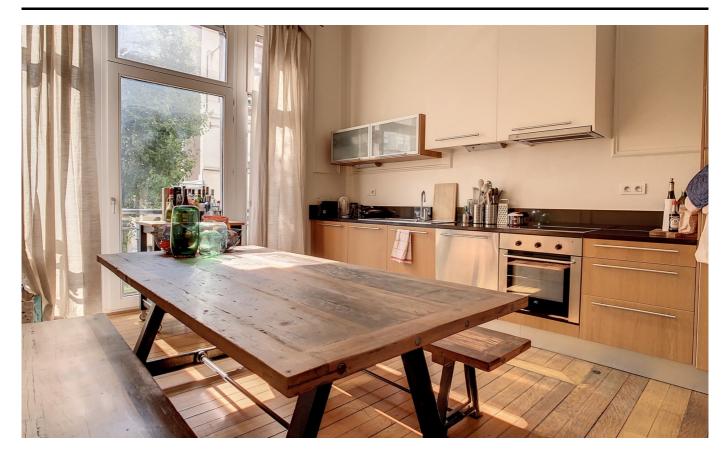

## **Description**

Montgomery area - Very charming duplex with a surface of +/- 159m2 on the ground floor of a stylish typical Brussels townhouse. The apartment is composed of a bright living room of +/- 36m2 (the window has been changed into double glazing) and access to the beautiful garden, a fully equipped kitchen, 2 bedrooms (+/- 21,5m2 and +/- 20m2), one with dressing room and acces to the courtyard, a bathroom with bathtub/shower et connection for a washing machine, a seperate toilet, a second showerroom. Storage rooms and closed garage (box) included in the price. This cosy apartment breaths authenticity and charm but offers all modern comfort. Individual heating system with gaz, double glazing, ideal location on walking distance of public transport (Metro Montgomery - Tram 39) and commercial streets. Common charges: 50,00€/month. Really worth a visit!

### Layout

Living room

36 m<sup>2</sup>

Kitchen

20 m² (hyper equipped)

Bedroom 1

22 m<sup>2</sup>

Bedroom 2