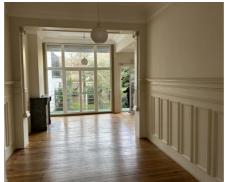

## **Description**

Montgomery area - Very charming duplex with a surface of +/- 159m2 on the ground floor of a stylish typical Brussels townhouse. The apartment is composed of a bright living room of +/- 36m2 (the window has been changed into double glazing) and access to the beautiful garden, a fully equipped kitchen, 2 bedrooms (+/- 21,5m2 and +/- 20m2), one with dressing room and acces to the courtyard, a bathroom with bathtub/shower et connection for a washing machine, a seperate toilet, a second showerroom. Storage rooms and closed garage (box) included in the price. This cosy apartment breaths authenticity and charm but offers all modern comfort. Individual heating system with gaz, double glazing, ideal location on walking distance of public transport (Metro Montgomery - Tram 39) and commercial streets. Common charges: 50,00€/month. Really worth a visit!