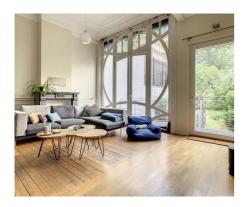

## **Description**

Montgomery area - Very charming duplex with a surface of +/- 159m2 on the ground floor of a stylish typical Brussels townhouse. The apartment is composed of a bright living room of +/- 36m2 (the window has been changed into double glazing) and access to the beautiful garden, a fully equipped kitchen, 2 bedrooms (+/- 21,5m2 and +/- 20m2), one with dressing room and acces to the courtyard, a bathroom with bathtub/shower et connection for a washing machine, a seperate toilet, a second showerroom. Storage rooms and closed garage (box) included in the price. This cosy apartment breaths authenticity and charm but offers all modern comfort. Individual heating system with gaz, double glazing, ideal location on walking distance of public transport (Metro Montgomery - Tram 39) and commercial streets. Common charges: 50,00€/month. Really worth a visit!