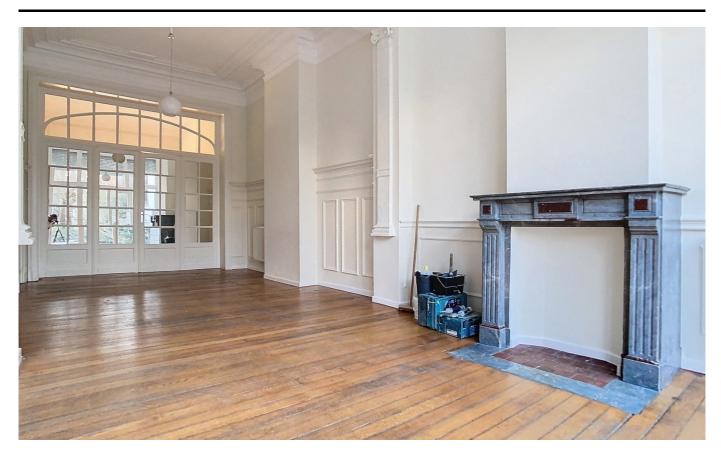

## Description

Montgomery area - Very charming duplex with a surface of +/- 159m2 on the ground floor of a stylish typical Brussels townhouse. The apartment is composed of a bright living room of +/- 36m2 (the window has been changed into double glazing) and access to the beautiful garden, a fully equipped kitchen, 2 bedrooms (+/- 21,5m2 and +/- 20m2), one with dressing room and acces to the courtyard, a bathroom with bathtub/shower et connection for a washing machine, a seperate toilet, a second showerroom. Storage rooms and closed garage (box) for 100€/month. This cosy apartment breaths authenticity and charm but offers all modern comfort. Individual heating system with gaz, double glazing, ideal location on walking distance of public transport (Metro Montgomery - Tram 39) and commercial streets. Common charges: 50,00€/month. Really worth a visit!

### Layout

Living room 36 m<sup>2</sup> Kitchen 20 m<sup>2</sup> (hyper equipped)

Bedroom 1 **22 m<sup>2</sup>** Bedroom 2 **20 m<sup>2</sup>** 

Shower rooms 1 Toilets 1