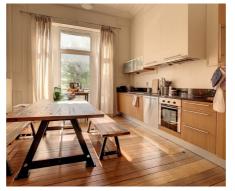

## Description

Montgomery area - Very charming duplex with a surface of +/- 159m2 on the ground floor of a stylish typical Brussels townhouse. The apartment is composed of a bright living room of +/- 36m2 (the window has been changed into double glazing) and access to the beautiful garden, a fully equipped kitchen, 2 bedrooms (+/- 21,5m2 and +/- 20m2), one with dressing room and acces to the courtyard, a bathroom with bathtub/shower et connection for a washing machine, a seperate toilet, a second showerroom. Storage rooms and closed garage (box) for 100€/month. This cosy apartment breaths authenticity and charm but offers all modern comfort. Individual heating system with gaz, double glazing, ideal location on walking distance of public transport (Metro Montgomery - Tram 39) and commercial streets. Common charges: 50,00€/month. Really worth a visit!

### Layout

Living room 36 m<sup>2</sup> Kitchen 20 m<sup>2</sup> (hyper equipped)

Bedroom 1 **22 m<sup>2</sup>** Bedroom 2 **20 m<sup>2</sup>** 

Shower rooms 1 Toilets 1