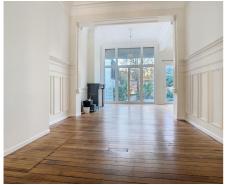

## Description

Montgomery area - Very charming duplex with a surface of +/- 159m2 on the ground floor of a stylish typical Brussels townhouse. The apartment is composed of a bright living room of +/- 36m2 (the window has been changed into double glazing) and access to the beautiful garden, a fully equipped kitchen, 2 bedrooms (+/- 21,5m2 and +/- 20m2), one with dressing room and acces to the courtyard, a bathroom with bathtub/shower et connection for a washing machine, a seperate toilet, a second showerroom. Storage rooms and closed garage (box) for 100€/month. This cosy apartment breaths authenticity and charm but offers all modern comfort. Individual heating system with gaz, double glazing, ideal location on walking distance of public transport (Metro Montgomery - Tram 39) and commercial streets. Common charges: 50,00€/month. Really worth a visit!

### Layout

Living room 36 m<sup>2</sup> Kitchen 20 m<sup>2</sup> (hyper equipped)

Bedroom 1 **22 m<sup>2</sup>** Bedroom 2 **20 m<sup>2</sup>** 

Shower rooms 1 Toilets 1