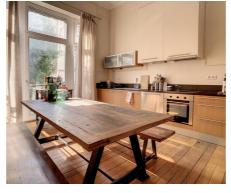

## Description

Montgomery area - Very charming duplex with a surface of +/- 159m2 on the ground floor of a stylish typical Brussels townhouse. The apartment is composed of a bright living room of +/- 36m2 (the window has been changed into double glazing) and access to the beautiful garden, a fully equipped kitchen, 2 bedrooms (+/- 21,5m2 and +/- 20m2), one with dressing room and acces to the courtyard, a bathroom with bathtub/shower et connection for a washing machine, a seperate toilet, a second showerroom. Storage rooms and closed garage (box) for 100€/month. This cosy apartment breaths authenticity and charm but offers all modern comfort. Individual heating system with gaz, double glazing, ideal location on walking distance of public transport (Metro Montgomery - Tram 39) and commercial streets. Common charges: 50,00€/month. Really worth a visit!

### Layout

Living room 36 m<sup>2</sup> Kitchen 20 m<sup>2</sup> (hyper equipped)

Bedroom 1 **22 m<sup>2</sup>** Bedroom 2 **20 m<sup>2</sup>** 

Shower rooms 1 Toilets 1