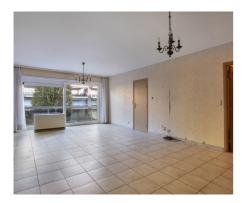

## **Description**

Spacious bright apartment in a small well-maintained '94 co-ownership with lift, located on the 1st floor and comprising an entrance hall with built-in cloakroom and guest toilet, a double door gives access to a large living space with fireplace (cassette), large separate fitted kitchen with space for a dining table and adjoining storage room. Both the living space and the kitchen give access to 1 of the 2 terraces. Night hall with bathroom (double washbasin, toilet and shower), laundry room and 2 spacious bedrooms with access to a west-facing terrace. Cellar included. Underground garage box obligatory to buy (€30.000). Very pleasant and spacious flat in good condition in a quiet residential street with trees. Absolutely recommended!

#### Layout

Living room

33 m²

Kitchen

22 m² (fully fitted)

Bedroom 1

13 m<sup>2</sup>

Bedroom 2