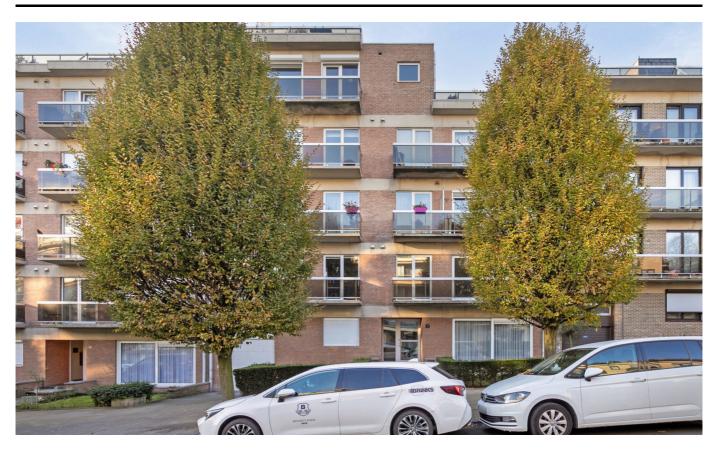

## Flat for sale

Scheutboschlaan 34 4 1080 Sint-Jans-Molenbeek

## **Description**

Spacious bright apartment in a small well-maintained '94 co-ownership with lift, located on the 1st floor and comprising an entrance hall with built-in cloakroom and guest toilet, a double door gives access to a large living space with fireplace (cassette), large separate fitted kitchen with space for a dining table and adjoining storage room. Both the living space and the kitchen give access to 1 of the 2 terraces. Night hall with bathroom (double washbasin, toilet and shower), laundry room and 2 spacious bedrooms with access to a west-facing terrace. Cellar included. Underground garage box obligatory to buy (€30.000). Very pleasant and spacious flat in good condition in a quiet residential street with trees. Absolutely recommended!