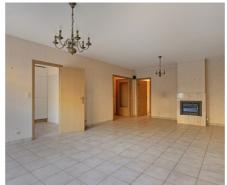

## **Description**

Spacious bright apartment in a small well-maintained '94 co-ownership with lift, located on the 1st floor and comprising an entrance hall with built-in cloakroom and guest toilet, a double door gives access to a large living space with fireplace (cassette), large separate fitted kitchen with space for a dining table and adjoining storage room. Both the living space and the kitchen give access to 1 of the 2 terraces. Night hall with bathroom (double washbasin, toilet and shower), laundry room and 2 spacious bedrooms with access to a west-facing terrace. Cellar included. Underground garage box obligatory to buy (€30.000). Very pleasant and spacious flat in good condition in a quiet residential street with trees. Absolutely recommended!

#### Layout

Living room

33 m²

Kitchen

22 m² (fully fitted)

Bedroom 1

13 m<sup>2</sup>

Bedroom 2