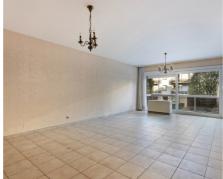

## **Description**

Spacious bright apartment in a small well-maintained '94 co-ownership with lift, located on the 1st floor and comprising an entrance hall with built-in cloakroom and guest toilet, a double door gives access to a large living space with fireplace (cassette), large separate fitted kitchen with space for a dining table and adjoining storage room. Both the living space and the kitchen give access to 1 of the 2 terraces. Night hall with bathroom (double washbasin, toilet and shower), laundry room and 2 spacious bedrooms with access to a west-facing terrace. Cellar included. Underground garage box obligatory to buy (€30.000). Very pleasant and spacious flat in good condition in a quiet residential street with trees. Absolutely recommended!

#### Layout

Living room

33 m²

Kitchen

22 m² (fully fitted)

Bedroom 1

13 m<sup>2</sup>

Bedroom 2