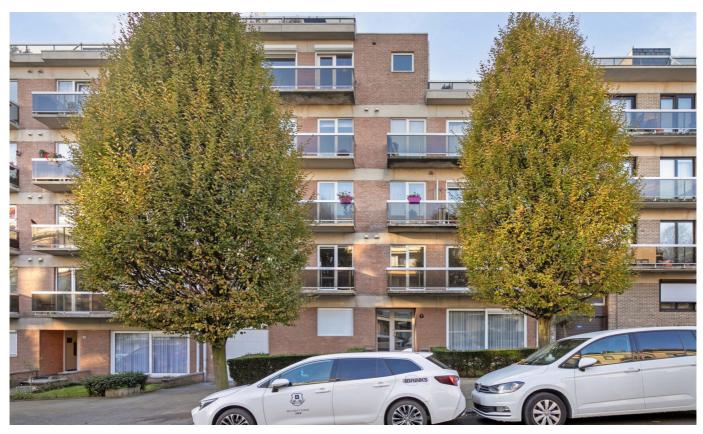

# Flat for sale

Scheutboschlaan 34 4 1080 Sint-Jans-Molenbeek

€ 245.000

## **Description**

Spacious bright apartment in a small well-maintained '94 co-ownership with lift, located on the 1st floor and comprising an entrance hall with built-in cloakroom and guest toilet, a double door gives access to a large living space with fireplace (cassette), large separate fitted kitchen with space for a dining table and adjoining storage room. Both the living space and the kitchen give access to 1 of the 2 terraces. Night hall with bathroom (double washbasin, toilet and shower), laundry room and 2 spacious bedrooms with access to a west-facing terrace. Cellar included. Underground garage box obligatory to buy (€30.000). Very pleasant and spacious flat in good condition in a quiet residential street with trees. Absolutely recommended!