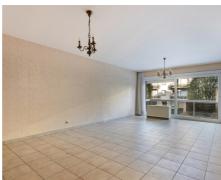

## **Description**

Spacious bright apartment in a small well-maintained '94 co-ownership with lift, located on the 1st floor and comprising an entrance hall with built-in cloakroom and guest toilet, a double door gives access to a large living space with fireplace (cassette), large separate fitted kitchen with space for a dining table and adjoining storage room. Both the living space and the kitchen give access to 1 of the 2 terraces. Night hall with bathroom (double washbasin, toilet and shower), laundry room and 2 spacious bedrooms with access to a west-facing terrace. Cellar included. Underground garage box obligatory to buy (€30.000). Very pleasant and spacious flat in good condition in a quiet residential street with trees. Absolutely recommended!

# Layout Living room 33 m² Kitchen 22 m² (fully fitted) Bedroom 1 13 m² Bedroom 2 10 m² Bathroom all comfort Toilets 2

Cellar Yes Laundry Yes

```
In the proximity
Environment
   Quiet
Shops nearby
   Yes
School nearby
   Yes
Public transport nearby
   Yes
Dimensions
Habitable surface
   101 m<sup>2</sup>
Comfort
Handicap friendly
Elevator
   Yes
Pool
   No
```