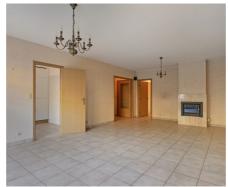

## **Description**

Spacious bright apartment in a small well-maintained '94 co-ownership with lift, located on the 1st floor and comprising an entrance hall with built-in cloakroom and guest toilet, a double door gives access to a large living space with fireplace (cassette), large separate fitted kitchen with space for a dining table and adjoining storage room. Both the living space and the kitchen give access to 1 of the 2 terraces. Night hall with bathroom (double washbasin, toilet and shower), laundry room and 2 spacious bedrooms with access to a west-facing terrace. Cellar included. Underground garage box obligatory to buy (€30.000). Very pleasant and spacious flat in good condition in a quiet residential street with trees. Absolutely recommended!

# Layout Living room 33 m² Kitchen 22 m² (fully fitted) Bedroom 1 13 m² Bedroom 2 10 m² Bathroom all comfort Toilets 2

Cellar Yes Laundry Yes

```
In the proximity
Environment
   Quiet
Shops nearby
   Yes
School nearby
   Yes
Public transport nearby
   Yes
Dimensions
Habitable surface
   101 m<sup>2</sup>
Comfort
Handicap friendly
Elevator
   Yes
Pool
   No
```