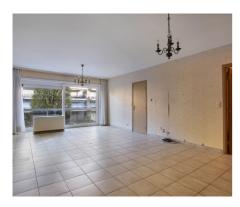

## **Description**

Spacious bright apartment in a small well-maintained '94 co-ownership with lift, located on the 1st floor and comprising an entrance hall with built-in cloakroom and guest toilet, a double door gives access to a large living space with fireplace (cassette), large separate fitted kitchen with space for a dining table and adjoining storage room. Both the living space and the kitchen give access to 1 of the 2 terraces. Night hall with bathroom (double washbasin, toilet and shower), laundry room and 2 spacious bedrooms with access to a west-facing terrace. Cellar included. Underground garage box obligatory to buy (€30.000). Very pleasant and spacious flat in good condition in a quiet residential street with trees. Absolutely recommended!

# Layout Living room 33 m² Kitchen 22 m² (fully fitted) Bedroom 1 13 m² Bedroom 2 10 m² Bathroom all comfort Toilets 2

Cellar Yes Laundry Yes

```
In the proximity
Environment
   Quiet
Shops nearby
   Yes
School nearby
   Yes
Public transport nearby
   Yes
Dimensions
Habitable surface
   101 m<sup>2</sup>
Comfort
Handicap friendly
Elevator
   Yes
Pool
   No
```