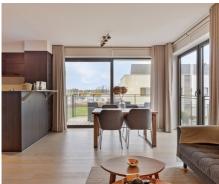

### **Description**

Golf course of Sterrebeek (The National) - Beautiful apartment of +/- 80m2 in an exceptional environment. The apartment consists of an entrance with cloakroom and guest toilet, a bright living room of +/-28m2 with access to a spacious terrace of +/- 10m2, an open fully equipped kitchen, a separate laundry, 2 bedrooms (+/-11,5m2, +/-8m2) and shower room. Individual heating with gas, videophone, cellar and underground parking (30.000€). Common charges: +/-170€/month. The golf domain offers an exceptional living environment, only 2 steps from all facilities (shops, forest, international schools (American, German, BSB)) and public transport (tram 39 Montgomery). The domain provides a fitness center (David Lloyd) with indoor and outdoor pool and a supermarket. Close to the capital, Sterea offers a truly unique lifestyle. Rental contract to be respected.