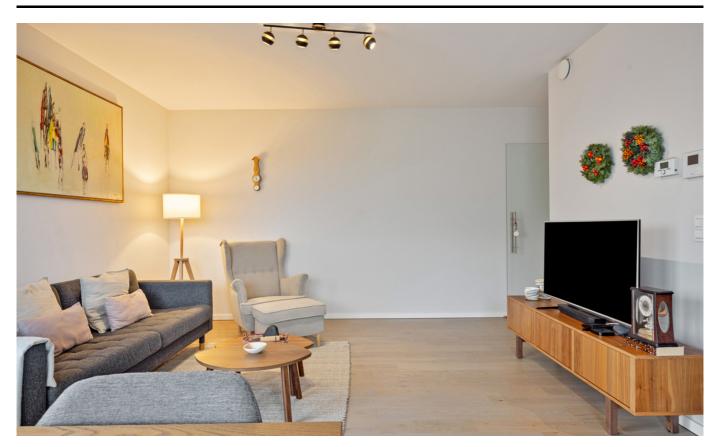

### **Description**

Golf course of Sterrebeek (The National) - Beautiful apartment of +/- 80m2 in an exceptional environment. The apartment consists of an entrance with cloakroom and guest toilet, a bright living room of +/-28m2 with access to a spacious terrace of +/- 10m2, an open fully equipped kitchen, a separate laundry, 2 bedrooms (+/-11,5m2, +/-8m2) and shower room. Individual heating with gas, videophone, cellar and underground parking (30.000€). Common charges: +/-170€/month. The golf domain offers an exceptional living environment, only 2 steps from all facilities (shops, forest, international schools (American, German, BSB)) and public transport (tram 39 Montgomery). The domain provides a fitness center (David Lloyd) with indoor and outdoor pool and a supermarket. Close to the capital, Sterea offers a truly unique lifestyle. Rental contract to be respected.