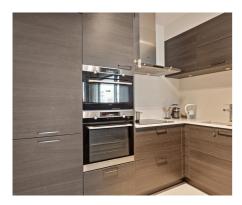

### **Description**

Golf course of Sterrebeek (The National) - Beautiful apartment of +/- 80m2 in an exceptional environment. The apartment consists of an entrance with cloakroom and guest toilet, a bright living room of +/-28m2 with access to a spacious terrace of +/- 10m2, an open fully equipped kitchen, a separate laundry, 2 bedrooms (+/-11,5m2, +/-8m2) and shower room. Individual heating with gas, videophone, cellar and underground parking (30.000€). Common charges: +/-170€/month. The golf domain offers an exceptional living environment, only 2 steps from all facilities (shops, forest, international schools (American, German, BSB)) and public transport (tram 39 Montgomery). The domain provides a fitness center (David Lloyd) with indoor and outdoor pool and a supermarket. Close to the capital, Sterea offers a truly unique lifestyle. Rental contract to be respected.