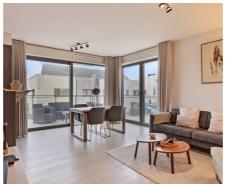

### **Description**

Golf course of Sterrebeek (The National) - Beautiful apartment of +/- 80m2 in an exceptional environment. The apartment consists of an entrance with cloakroom and guest toilet, a bright living room of +/-28m2 with access to a spacious terrace of +/- 10m2, an open fully equipped kitchen, a separate laundry, 2 bedrooms (+/-11,5m2, +/-8m2) and shower room. Individual heating with gas, videophone, cellar and underground parking (30.000€). Common charges: +/-170€/month. The golf domain offers an exceptional living environment, only 2 steps from all facilities (shops, forest, international schools (American, German, BSB)) and public transport (tram 39 Montgomery). The domain provides a fitness center (David Lloyd) with indoor and outdoor pool and a supermarket. Close to the capital, Sterea offers a truly unique lifestyle. Rental contract to be respected.