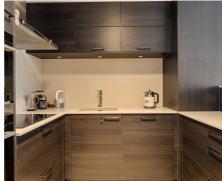

### **Description**

Golf course of Sterrebeek (The National) - Beautiful apartment of +/- 80m2 in an exceptional environment. The apartment consists of an entrance with cloakroom and guest toilet, a bright living room of +/-28m2 with access to a spacious terrace of +/- 10m2, an open fully equipped kitchen, a separate laundry, 2 bedrooms (+/-11,5m2, +/-8m2) and shower room. Individual heating with gas, videophone, cellar and underground parking (30.000€). Common charges: +/-170€/month. The golf domain offers an exceptional living environment, only 2 steps from all facilities (shops, forest, international schools (American, German, BSB)) and public transport (tram 39 Montgomery). The domain provides a fitness center (David Lloyd) with indoor and outdoor pool and a supermarket. Close to the capital, Sterea offers a truly unique lifestyle. Rental contract to be respected.