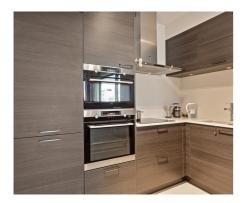

### **Description**

Golf course of Sterrebeek (The National) - Beautiful apartment of +/- 80m2 in an exceptional environment. The apartment consists of an entrance with cloakroom and guest toilet, a bright living room of +/-28m2 with access to a spacious terrace of +/- 10m2, an open fully equipped kitchen, a separate laundry, 2 bedrooms (+/-11,5m2, +/-8m2) and shower room. Individual heating with gas, videophone, cellar and underground parking (30.000€). Common charges: +/-170€/month. The golf domain offers an exceptional living environment, only 2 steps from all facilities (shops, forest, international schools (American, German, BSB)) and public transport (tram 39 Montgomery). The domain provides a fitness center (David Lloyd) with indoor and outdoor pool and a supermarket. Close to the capital, Sterea offers a truly unique lifestyle. Rental contract to be respected.

#### **General information** Construction year 2019 State Very good state Floor Floors Terraces Terrace 1 10 m<sup>2</sup> Parking inside Nο Parkings inside Lavout Living room 28 m<sup>2</sup> Kitchen Yes (hyper equipped) Bedroom 1 12 m<sup>2</sup> Bedroom 2 8 m<sup>2</sup> **Bathroom** shower Toilets 1 Cellar Yes Laundry