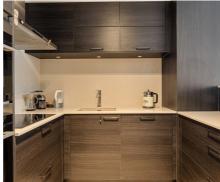

### **Description**

Golf course of Sterrebeek (The National) - Beautiful apartment of +/- 80m2 in an exceptional environment. The apartment consists of an entrance with cloakroom and guest toilet, a bright living room of +/-28m2 with access to a spacious terrace of +/- 10m2, an open fully equipped kitchen, a separate laundry, 2 bedrooms (+/-11,5m2, +/-8m2) and shower room. Individual heating with gas, videophone, cellar and underground parking (30.000€). Common charges: +/-170€/month. The golf domain offers an exceptional living environment, only 2 steps from all facilities (shops, forest, international schools (American, German, BSB)) and public transport (tram 39 Montgomery). The domain provides a fitness center (David Lloyd) with indoor and outdoor pool and a supermarket. Close to the capital, Sterea offers a truly unique lifestyle. Rental contract to be respected.

#### **General information** Construction year 2019 State Very good state Floor Floors Terraces Terrace 1 10 m<sup>2</sup> Parking inside Nο Parkings inside Lavout Living room 28 m<sup>2</sup> Kitchen Yes (hyper equipped) Bedroom 1 12 m<sup>2</sup> Bedroom 2 8 m<sup>2</sup> **Bathroom** shower Toilets 1 Cellar Yes Laundry