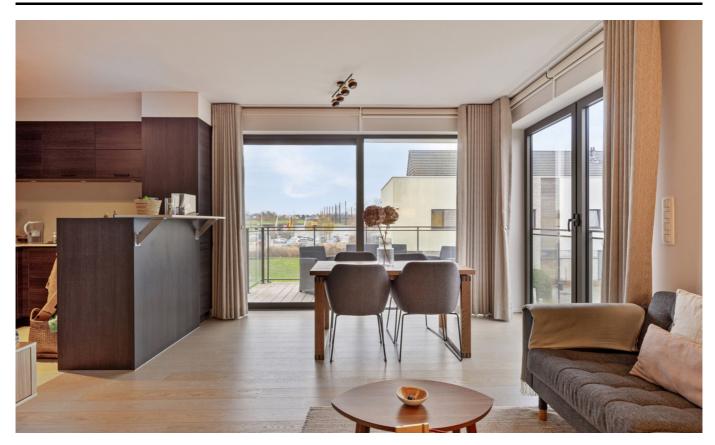

### **Description**

Golf course of Sterrebeek (The National) - Beautiful apartment of +/- 80m2 in an exceptional environment. The apartment consists of an entrance with cloakroom and guest toilet, a bright living room of +/-28m2 with access to a spacious terrace of +/- 10m2, an open fully equipped kitchen, a separate laundry, 2 bedrooms (+/-11,5m2, +/-8m2) and shower room. Individual heating with gas, videophone, cellar and underground parking (30.000€). Common charges: +/-170€/month. The golf domain offers an exceptional living environment, only 2 steps from all facilities (shops, forest, international schools (American, German, BSB)) and public transport (tram 39 Montgomery). The domain provides a fitness center (David Lloyd) with indoor and outdoor pool and a supermarket. Close to the capital, Sterea offers a truly unique lifestyle. Rental contract to be respected.

#### **General information** Construction year 2019 State Very good state Floor Floors Terraces Terrace 1 10 m<sup>2</sup> Parking inside Nο Parkings inside Lavout Living room 28 m<sup>2</sup> Kitchen Yes (hyper equipped) Bedroom 1 12 m<sup>2</sup> Bedroom 2 8 m<sup>2</sup> **Bathroom** shower Toilets 1 Cellar Yes Laundry