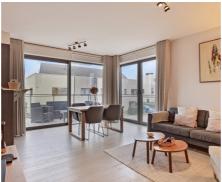

### **Description**

Golf course of Sterrebeek (The National) - Beautiful apartment of +/- 80m2 in an exceptional environment. The apartment consists of an entrance with cloakroom and guest toilet, a bright living room of +/-28m2 with access to a spacious terrace of +/- 10m2, an open fully equipped kitchen, a separate laundry, 2 bedrooms (+/-11,5m2, +/-8m2) and shower room. Individual heating with gas, videophone, cellar and underground parking (30.000€). Common charges: +/-170€/month. The golf domain offers an exceptional living environment, only 2 steps from all facilities (shops, forest, international schools (American, German, BSB)) and public transport (tram 39 Montgomery). The domain provides a fitness center (David Lloyd) with indoor and outdoor pool and a supermarket. Close to the capital, Sterea offers a truly unique lifestyle. Rental contract to be respected.

#### **General information** Construction year 2019 State Very good state Floor Floors Terraces Terrace 1 10 m<sup>2</sup> Parking inside Nο Parkings inside Lavout Living room 28 m<sup>2</sup> Kitchen Yes (hyper equipped) Bedroom 1 12 m<sup>2</sup> Bedroom 2 8 m<sup>2</sup> **Bathroom** shower Toilets 1 Cellar Yes Laundry