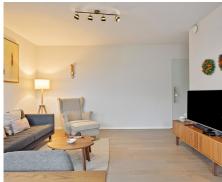

### **Description**

Golf course of Sterrebeek (The National) - Beautiful apartment of +/- 80m2 in an exceptional environment. The apartment consists of an entrance with cloakroom and guest toilet, a bright living room of +/-28m2 with access to a spacious terrace of +/- 10m2, an open fully equipped kitchen, a separate laundry, 2 bedrooms (+/-11,5m2, +/-8m2) and shower room. Individual heating with gas, videophone, cellar and underground parking (30.000€). Common charges: +/-170€/month. The golf domain offers an exceptional living environment, only 2 steps from all facilities (shops, forest, international schools (American, German, BSB)) and public transport (tram 39 Montgomery). The domain provides a fitness center (David Lloyd) with indoor and outdoor pool and a supermarket. Close to the capital, Sterea offers a truly unique lifestyle. Rental contract to be respected.

#### **General information** Construction year 2019 State Very good state Floor Floors Terraces Terrace 1 10 m<sup>2</sup> Parking inside Nο Parkings inside Lavout Living room 28 m<sup>2</sup> Kitchen Yes (hyper equipped) Bedroom 1 12 m<sup>2</sup> Bedroom 2 8 m<sup>2</sup> **Bathroom** shower Toilets 1 Cellar Yes Laundry