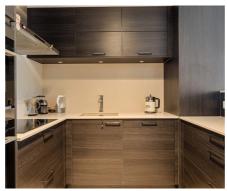

### **Description**

Golf course of Sterrebeek (The National) - Beautiful apartment of +/- 80m2 in an exceptional environment. The apartment consists of an entrance with cloakroom and guest toilet, a bright living room of +/-28m2 with access to a spacious terrace of +/- 10m2, an open fully equipped kitchen, a separate laundry, 2 bedrooms (+/-11,5m2, +/-8m2) and shower room. Individual heating with gas, videophone, cellar and underground parking (30.000€). Common charges: +/-170€/month. The golf domain offers an exceptional living environment, only 2 steps from all facilities (shops, forest, international schools (American, German, BSB)) and public transport (tram 39 Montgomery). The domain provides a fitness center (David Lloyd) with indoor and outdoor pool and a supermarket. Close to the capital, Sterea offers a truly unique lifestyle. Rental contract to be respected.

#### **General information** Construction year 2019 State Very good state Floor Floors Terraces Terrace 1 10 m<sup>2</sup> Parking inside Nο Parkings inside Lavout Living room 28 m<sup>2</sup> Kitchen Yes (hyper equipped) Bedroom 1 12 m<sup>2</sup> Bedroom 2 8 m<sup>2</sup> **Bathroom** shower Toilets 1 Cellar Yes Laundry