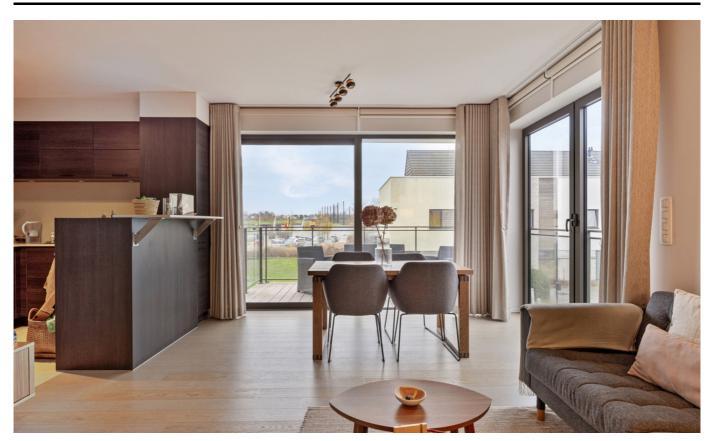

### **Description**

Golf course of Sterrebeek (The National) - Beautiful apartment of +/- 80m2 in an exceptional environment. The apartment consists of an entrance with cloakroom and guest toilet, a bright living room of +/-28m2 with access to a spacious terrace of +/- 10m2, an open fully equipped kitchen, a separate laundry, 2 bedrooms (+/-11,5m2, +/-8m2) and shower room. Individual heating with gas, videophone, cellar and underground parking (30.000€). Common charges: +/-170€/month. The golf domain offers an exceptional living environment, only 2 steps from all facilities (shops, forest, international schools (American, German, BSB)) and public transport (tram 39 Montgomery). The domain provides a fitness center (David Lloyd) with indoor and outdoor pool and a supermarket. Close to the capital, Sterea offers a truly unique lifestyle. Rental contract to be respected.