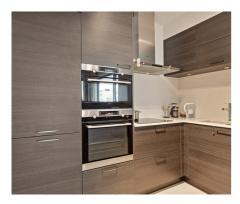

### **Description**

Golf course of Sterrebeek (The National) - Beautiful apartment of +/- 80m2 in an exceptional environment. The apartment consists of an entrance with cloakroom and guest toilet, a bright living room of +/-28m2 with access to a spacious terrace of +/- 10m2, an open fully equipped kitchen, a separate laundry, 2 bedrooms (+/-11,5m2, +/-8m2) and shower room. Individual heating with gas, videophone, cellar and underground parking (30.000€). Common charges: +/-170€/month. The golf domain offers an exceptional living environment, only 2 steps from all facilities (shops, forest, international schools (American, German, BSB)) and public transport (tram 39 Montgomery). The domain provides a fitness center (David Lloyd) with indoor and outdoor pool and a supermarket. Close to the capital, Sterea offers a truly unique lifestyle. Rental contract to be respected.

#### **General information** Construction year 2019 State Very good state Floor Floors Terraces Terrace 1 10 m<sup>2</sup> Parking inside Nο Parkings inside Lavout Living room 28 m<sup>2</sup> Kitchen Yes (hyper equipped) Bedroom 1 12 m<sup>2</sup> Bedroom 2 8 m<sup>2</sup> **Bathroom** shower Toilets 1 Cellar Yes Laundry