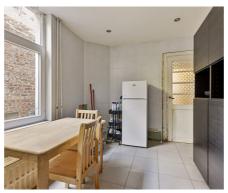

## **Description**

Townhouse full of character within walking distance of the center of Tienen with a living area of +/- 174m2 and just across the park. This house to renovate comprises an entrance hall, living room, dining room, storage room, and a fitted kitchen with access to a small courtyard. On the split level: a bathroom, toilet, and laundry room. On the 1st floor: 2 spacious bedrooms. On the 2nd floor: 2 spacious bedrooms and fixed stairs to the attic, possible to create 2 more bedrooms here. Gas condensing boiler, double glazing. Behind the discreet façade, is a sea of space and beautiful volumes with lots of light. Ideal base if you want to live in the heart of the city, quiet and green, very practical at walking distance from everything and only a few minutes from all main roads.