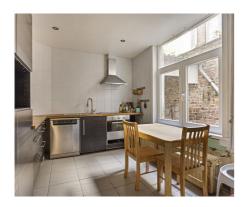

## **Description**

Townhouse full of character within walking distance of the center of Tienen with a living area of +/- 174m2 and just across the park. This house to renovate comprises an entrance hall, living room, dining room, storage room, and a fitted kitchen with access to a small courtyard. On the split level: a bathroom, toilet, and laundry room. On the 1st floor: 2 spacious bedrooms. On the 2nd floor: 2 spacious bedrooms and fixed stairs to the attic, possible to create 2 more bedrooms here. Gas condensing boiler, double glazing. Behind the discreet façade, is a sea of space and beautiful volumes with lots of light. Ideal base if you want to live in the heart of the city, quiet and green, very practical at walking distance from everything and only a few minutes from all main roads.

#### Layout

Living room

14 m<sup>2</sup>

Dining room

13 m<sup>2</sup>

Kitchen
12 m² (fully fitted)

Bedroom 1

19 m²