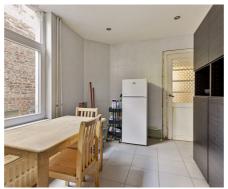

## **Description**

Townhouse full of character within walking distance of the center of Tienen with a living area of +/- 174m2 and just across the park. This house to renovate comprises an entrance hall, living room, dining room, storage room, and a fitted kitchen with access to a small courtyard. On the split level: a bathroom, toilet, and laundry room. On the 1st floor: 2 spacious bedrooms. On the 2nd floor: 2 spacious bedrooms and fixed stairs to the attic, possible to create 2 more bedrooms here. Gas condensing boiler, double glazing. Behind the discreet façade, is a sea of space and beautiful volumes with lots of light. Ideal base if you want to live in the heart of the city, quiet and green, very practical at walking distance from everything and only a few minutes from all main roads.