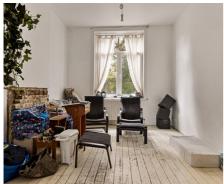

## **Description**

Townhouse full of character within walking distance of the center of Tienen with a living area of +/- 174m2 and just across the park. This house to renovate comprises an entrance hall, living room, dining room, storage room, and a fitted kitchen with access to a small courtyard. On the split level: a bathroom, toilet, and laundry room. On the 1st floor: 2 spacious bedrooms. On the 2nd floor: 2 spacious bedrooms and fixed stairs to the attic, possible to create 2 more bedrooms here. Gas condensing boiler, double glazing. Behind the discreet façade, is a sea of space and beautiful volumes with lots of light. Ideal base if you want to live in the heart of the city, quiet and green, very practical at walking distance from everything and only a few minutes from all main roads.