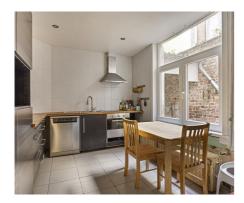

## **Description**

Townhouse full of character within walking distance of the center of Tienen with a living area of +/- 174m2 and just across the park. This house to renovate comprises an entrance hall, living room, dining room, storage room, and a fitted kitchen with access to a small courtyard. On the split level: a bathroom, toilet, and laundry room. On the 1st floor: 2 spacious bedrooms. On the 2nd floor: 2 spacious bedrooms and fixed stairs to the attic, possible to create 2 more bedrooms here. Gas condensing boiler, double glazing. Behind the discreet façade, is a sea of space and beautiful volumes with lots of light. Ideal base if you want to live in the heart of the city, quiet and green, very practical at walking distance from everything and only a few minutes from all main roads.

#### Layout

Living room

14 m<sup>2</sup>

Dining room

13 m<sup>2</sup>

Kitchen
12 m² (fully fitted)

Bedroom 1

19 m²