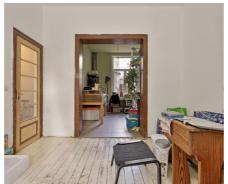

## **Description**

Townhouse full of character within walking distance of the center of Tienen with a living area of +/- 174m2 and just across the park. This house to renovate comprises an entrance hall, living room, dining room, storage room, and a fitted kitchen with access to a small courtyard. On the split level: a bathroom, toilet, and laundry room. On the 1st floor: 2 spacious bedrooms. On the 2nd floor: 2 spacious bedrooms and fixed stairs to the attic, possible to create 2 more bedrooms here. Gas condensing boiler, double glazing. Behind the discreet façade, is a sea of space and beautiful volumes with lots of light. Ideal base if you want to live in the heart of the city, quiet and green, very practical at walking distance from everything and only a few minutes from all main roads.