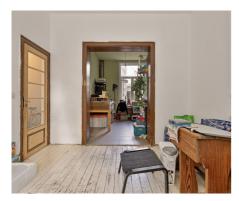

## **Description**

Townhouse full of character within walking distance of the center of Tienen with a living area of +/- 174m2 and just across the park. This house to renovate comprises an entrance hall, living room, dining room, storage room, and a fitted kitchen with access to a small courtyard. On the split level: a bathroom, toilet, and laundry room. On the 1st floor: 2 spacious bedrooms. On the 2nd floor: 2 spacious bedrooms and fixed stairs to the attic, possible to create 2 more bedrooms here. Gas condensing boiler, double glazing. Behind the discreet façade, is a sea of space and beautiful volumes with lots of light. Ideal base if you want to live in the heart of the city, quiet and green, very practical at walking distance from everything and only a few minutes from all main roads.