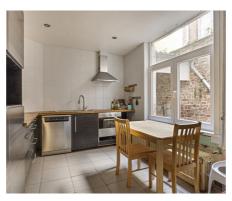

## **Description**

Townhouse full of character within walking distance of the center of Tienen with a living area of +/- 174m2 and just across the park. This house to renovate comprises an entrance hall, living room, dining room, storage room, and a fitted kitchen with access to a small courtyard. On the split level: a bathroom, toilet, and laundry room. On the 1st floor: 2 spacious bedrooms. On the 2nd floor: 2 spacious bedrooms and fixed stairs to the attic, possible to create 2 more bedrooms here. Gas condensing boiler, double glazing. Behind the discreet façade, is a sea of space and beautiful volumes with lots of light. Ideal base if you want to live in the heart of the city, quiet and green, very practical at walking distance from everything and only a few minutes from all main roads.

#### Layout

Living room

14 m<sup>2</sup>

Dining room

13 m² Kitchen

12 m<sup>2</sup> (fully fitted)

Bedroom 1

19 m²