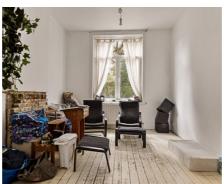

## **Description**

Townhouse full of character within walking distance of the center of Tienen with a living area of +/- 174m2 and just across the park. This house to renovate comprises an entrance hall, living room, dining room, storage room, and a fitted kitchen with access to a small courtyard. On the split level: a bathroom, toilet, and laundry room. On the 1st floor: 2 spacious bedrooms. On the 2nd floor: 2 spacious bedrooms and fixed stairs to the attic, possible to create 2 more bedrooms here. Gas condensing boiler, double glazing. Behind the discreet façade, is a sea of space and beautiful volumes with lots of light. Ideal base if you want to live in the heart of the city, quiet and green, very practical at walking distance from everything and only a few minutes from all main roads.