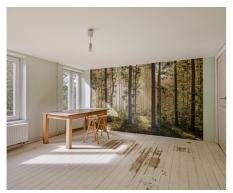

## **Description**

Townhouse full of character within walking distance of the center of Tienen with a living area of +/- 174m2 and just across the park. This house to renovate comprises an entrance hall, living room, dining room, storage room, and a fitted kitchen with access to a small courtyard. On the split level: a bathroom, toilet, and laundry room. On the 1st floor: 2 spacious bedrooms. On the 2nd floor: 2 spacious bedrooms and fixed stairs to the attic, possible to create 2 more bedrooms here. Gas condensing boiler, double glazing. Behind the discreet façade, is a sea of space and beautiful volumes with lots of light. Ideal base if you want to live in the heart of the city, quiet and green, very practical at walking distance from everything and only a few minutes from all main roads.