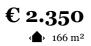

## Description

Commercial space for rent with a surface of 166 m2 located in Haren (Brussels), just on the border with Diegem, close to NATO, Brussels Airport, the ring road, shops (Lidl, Bioplanet) and schools. Suitable for a shop, office or restaurant. Closed garage boxes are available (100€/month). Easy parking in front of the building. Commercially interesting location with excellent visibility on the busy Haachtsesteenweg. Request your visit asap!