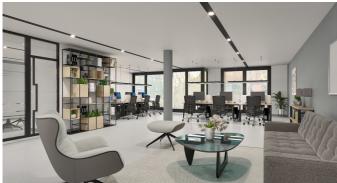

# Individual shop for rent Chaussee de Haecht 2046 1130 Haren

## Description

Commercial space for rent with a surface of 166 m2 located in Haren (Brussels), just on the border with Diegem, close to NATO, Brussels Airport, the ring road, shops (Lidl, Bioplanet) and schools. Suitable for a shop, office or restaurant. Closed garage boxes are available (100€/month). Easy parking in front of the building. Commercially interesting location with excellent visibility on the busy Haachtsesteenweg. Request your visit asap!