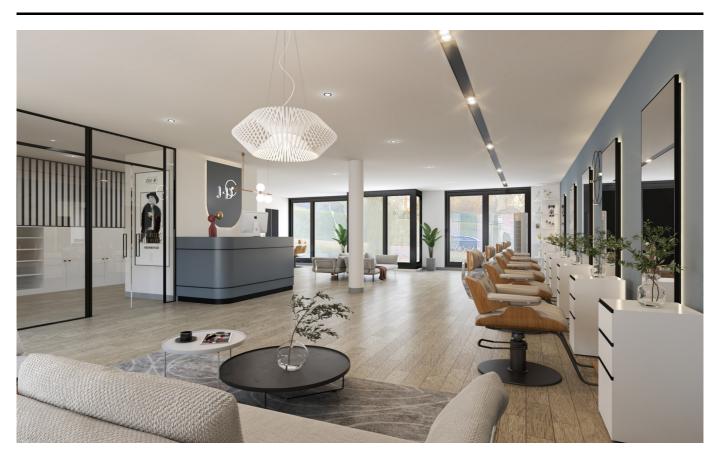

## Description

Commercial space for rent with a surface of 166 m2 located in Haren (Brussels), just on the border with Diegem, close to NATO, Brussels Airport, the ring road, shops (Lidl, Bioplanet) and schools. Suitable for a shop, office or restaurant. Closed garage boxes are available (100€/month). Easy parking in front of the building. Commercially interesting location with excellent visibility on the busy Haachtsesteenweg. Request your visit asap!

#### Layout

Bureau Yes