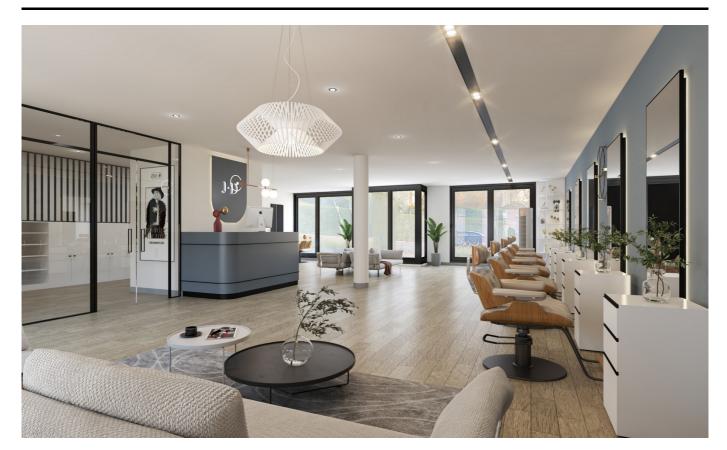

## **Description**

Commercial space for rent with a surface of 166 m2 located in Haren (Brussels), just on the border with Diegem, close to NATO, Brussels Airport, the ring road, shops (Lidl, Bioplanet) and schools. Suitable for a shop, office or restaurant. Closed garage boxes are available (100€/month). Easy parking in front of the building. Commercially interesting location with excellent visibility on the busy Haachtsesteenweg. Request your visit asap!

#### Layout

Bureau

Yes