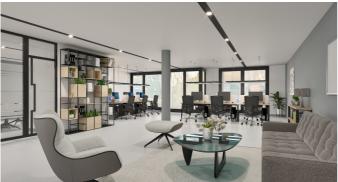

# Individual shop for rent Chaussee de Haecht 2046 1130 Haren

€ 2.350

## **Description**

Commercial space for rent with a surface of 166 m2 located in Haren (Brussels), just on the border with Diegem, close to NATO, Brussels Airport, the ring road, shops (Lidl, Bioplanet) and schools. Suitable for a shop, office or restaurant. Closed garage boxes are available (100€/month). Easy parking in front of the building. Commercially interesting location with excellent visibility on the busy Haachtsesteenweg. Request your visit asap!