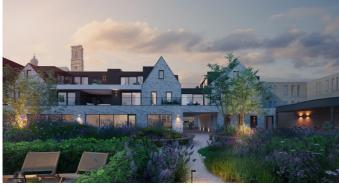

### Dimensions

Ground area 180 m<sup>2</sup> Habitable surface 180 m<sup>2</sup>