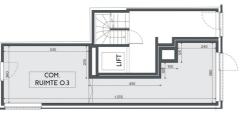

## **Dimensions**

Habitable surface

51 m<sup>2</sup>

## **Financial**

Price

€ 175.000

VAT applied

Yes

Reference

1.0.3