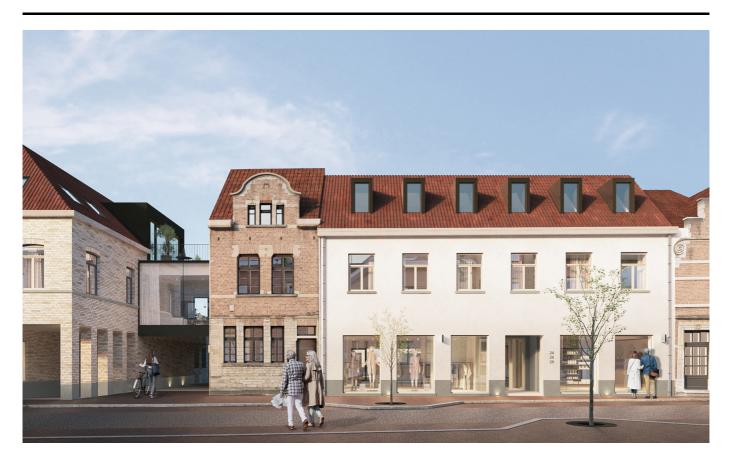

## **Description**

Den Dobbel Arend consists of 11 appartments, 2 duplexes and 3 commercial spaces. The building on the Hogesteenweg houses the 3 commercial spaces and 5 appartments, the building on the Schuttershof side houses 6 appartments and 2 duplexes. The communal inner garden is also accessible to cyclists and pedestrians via the Schuttershof alley. The basement floor continues under the 2 building blocks and connects them underground. The underground car park provides space for 34 parking spaces, a bicycle parking area, private storage rooms and several rooms for maintenance and utilities.