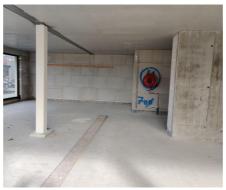

# **Description**

Several commercial spaces for sale with a surface ranging from 126 to 166m2 located in Haren (Brussels), just on the border with Diegem, close to NATO, Brussels Airport, the ring road, shops (Lidl, Bioplanet) and schools. Suitable for a shop, office or restaurant. The spaces are sold airframe and are subject to VAT. It is up to you to furnish the premises according to the needs of your activity. Closed garage boxes are available. Easy parking in front of the building. Commercially interesting location with excellent visibility on the busy Haachtsesteenweg. Request your visit asap!

#### **General information**

Construction year

2019

State

Walls closed

Type of construction

Attached

Floors