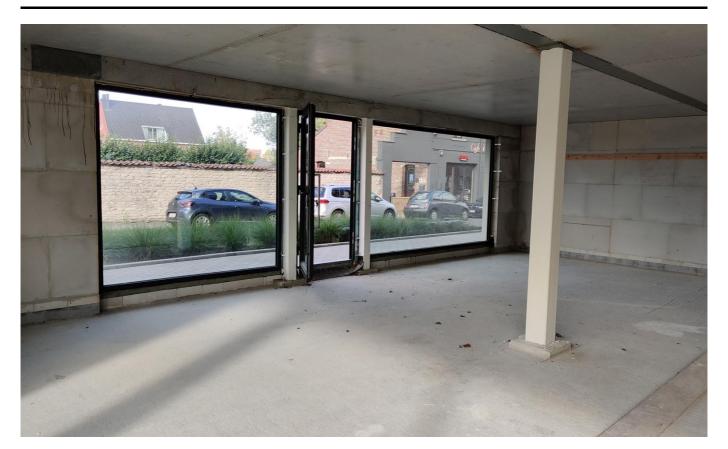

# **Description**

Several commercial spaces for sale with a surface ranging from 126 to 166m2 located in Haren (Brussels), just on the border with Diegem, close to NATO, Brussels Airport, the ring road, shops (Lidl, Bioplanet) and schools. Suitable for a shop, office or restaurant. The spaces are sold airframe and are subject to VAT. It is up to you to furnish the premises according to the needs of your activity. Closed garage boxes are available. Easy parking in front of the building. Commercially interesting location with excellent visibility on the busy Haachtsesteenweg. Request your visit asap!