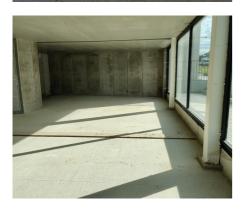

# **Description**

Several commercial spaces for sale with a surface ranging from 126 to 166m2 located in Haren (Brussels), just on the border with Diegem, close to NATO, Brussels Airport, the ring road, shops (Lidl, Bioplanet) and schools. Suitable for a shop, office or restaurant. The spaces are sold airframe and are subject to VAT. It is up to you to furnish the premises according to the needs of your activity. Closed garage boxes are available. Easy parking in front of the building. Commercially interesting location with excellent visibility on the busy Haachtsesteenweg. Request your visit asap!

#### **General information**

Construction year

2019

State

Walls closed

Type of construction

Attached

Floors