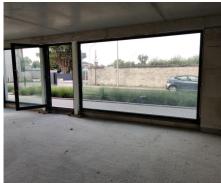

# **Description**

Several commercial spaces for sale with a surface ranging from 126 to 166m2 located in Haren (Brussels), just on the border with Diegem, close to NATO, Brussels Airport, the ring road, shops (Lidl, Bioplanet) and schools. Suitable for a shop, office or restaurant. The spaces are sold airframe and are subject to VAT. It is up to you to furnish the premises according to the needs of your activity. Closed garage boxes are available. Easy parking in front of the building. Commercially interesting location with excellent visibility on the busy Haachtsesteenweg. Request your visit asap!