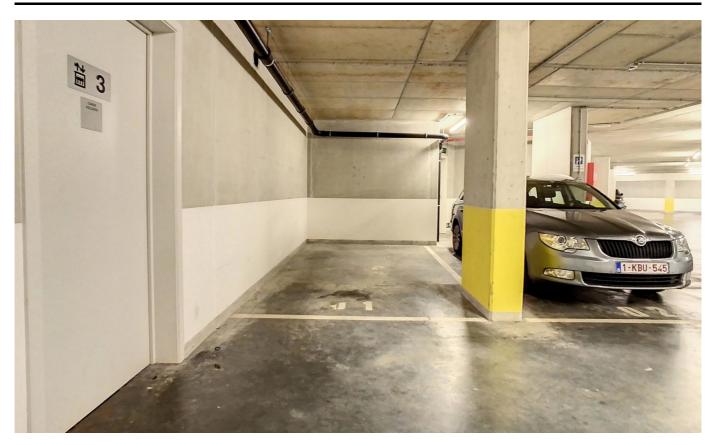

# Description

EUROPEAN QUARTER/SCHUMAN/JOURDAN - In a building complex located Rue Maerlant and Rue Belliard, 1 parking space with a depth of +/-4m and width of +/-2.40m in a secured parking - Electric access door to the basement.

## **General information**

Construction year 2013 State Good state Floor -2 Garage Yes Parking inside Yes Parkings inside 1