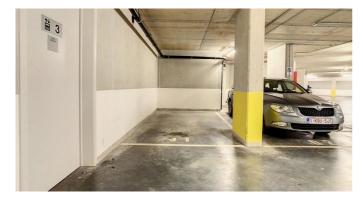

# Description

EUROPEAN QUARTER/SCHUMAN/JOURDAN - In a building complex located Rue Maerlant and Rue Belliard, 1 parking space with a depth of +/-4m and width of +/-2.40m in a secured parking - Electric access door to the basement.

## **General information**

Construction year 2013 State Good state Floor -2 Garage Yes Parking inside Yes Parkings inside 1