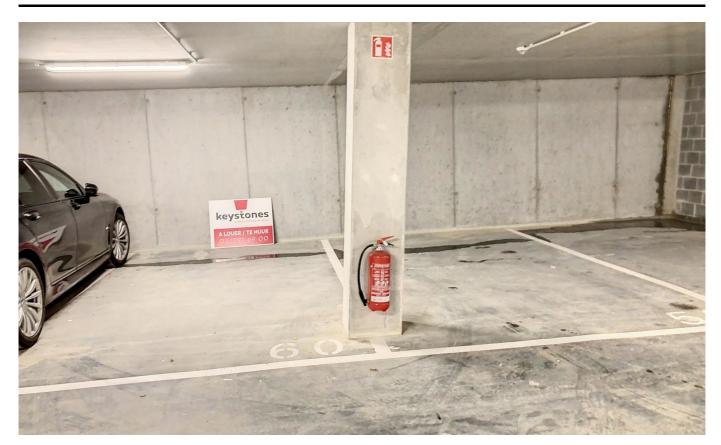

## **Description**

Wezembeek-Oppem - In a building complex located in the new center of Wezembeek-Oppem, 1 parking space with a depth of +/-4m and width of +/-2.40m in a secured parking - Electric access door to the basement.

#### **Dimensions**

Habitable surface

10 m<sup>2</sup>