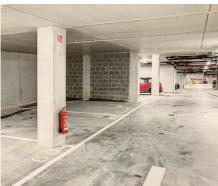

## **Description**

Wezembeek-Oppem - In a building complex located in the new center of Wezembeek-Oppem, 1 parking space with a depth of +/-4m and width of +/-2.40m in a secured parking - Electric access door to the basement.

#### **Dimensions**

Habitable surface

10 m<sup>2</sup>