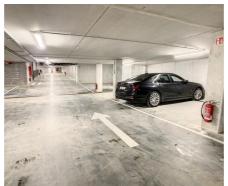

## **Description**

Wezembeek-Oppem - In a building complex located in the new center of Wezembeek-Oppem, 1 parking space with a depth of +/-4m and width of +/-2.40m in a secured parking - Electric access door to the basement.

#### **Dimensions**

Habitable surface

10 m<sup>2</sup>