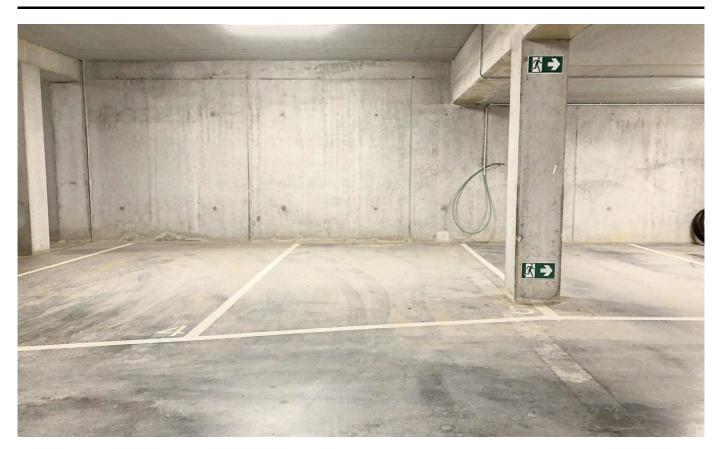

## **Description**

Wezembeek-Oppem - In a building complex located in the new center of Wezembeek-Oppem, 1 parking space with a depth of +/-4m and width of +/-2.40m in a secured parking - Electric access door to the basement. parking 14 available.

#### **Dimensions**

Habitable surface 10 m²