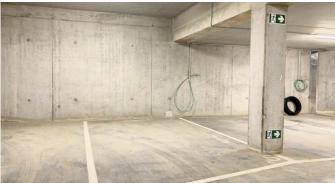

## **Description**

Wezembeek-Oppem - In a building complex located in the new center of Wezembeek-Oppem, 1 parking space with a depth of +/-4m and width of +/-2.40m in a secured parking - Electric access door to the basement. parking 14 available.

#### **Dimensions**

Habitable surface 10 m²