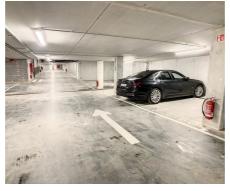

## Description

Wezembeek-Oppem - In a building complex located in the new center of Wezembeek-Oppem, 1 parking space with a depth of +/-4m and width of +/-2.40m in a secured parking - Electric access door to the basement.