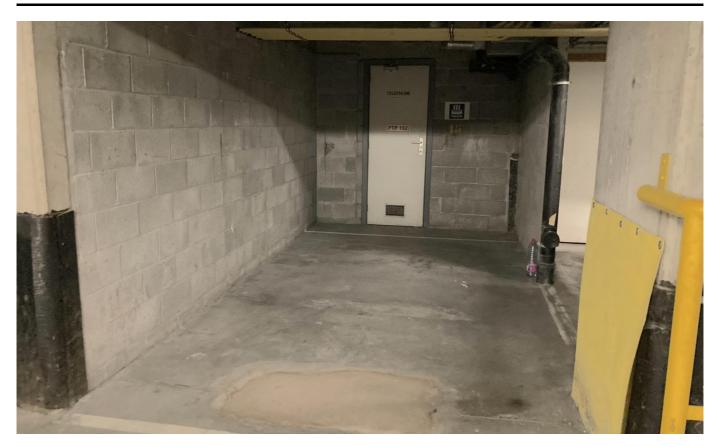

## **Description**

CORA area - In a building complex located Avenue de Calabre and Jean Monnet, 1 parking space with a depth of +/-5m and width of +/-2.40m - Electric access door to the basement - Possibility of buying 4 spaces in this car park.