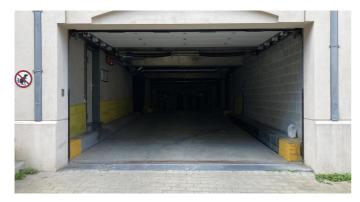

## Description

CORA area - In a building complex located Avenue de Calabre and Jean Monnet, a parking space with a depth of +/-5m and width of +/-2.40m, secured with a folding parking barrier - Electric access door to the basement - Possibility of buying 4 spaces in this car park.