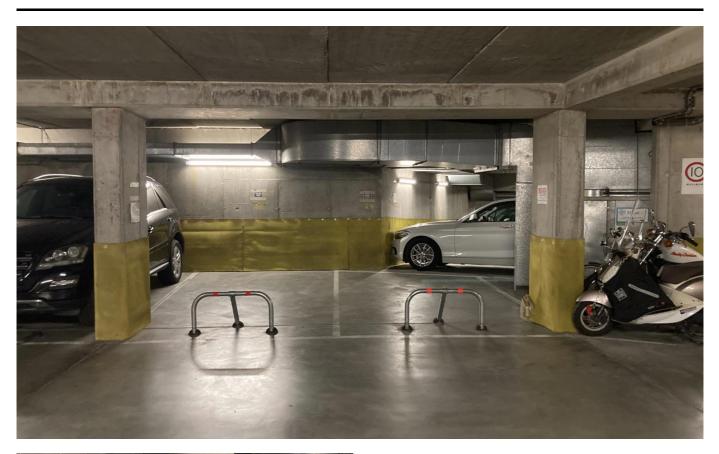

## Description

CORA area - In a building complex located Avenue de Calabre and Jean Monnet, a parking space with a depth of +/-5m and width of +/-2.40m, secured with a folding parking barrier - Electric access door to the basement - Possibility of buying 4 spaces in this car park.

#### **General information**

Construction year 1994 State Good state Garage Yes Parking inside Yes Parkings inside 2