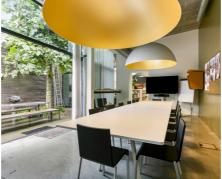

## **Description**

Tervuren centre - The austere village facade of this building does not reveal the impressive and enormous space behind it... You get a wow-feeling on entering the building, which has been stripped to the bone by the architectural firm that owns it and rebuilt with great taste into a cosy and spacious workplace with lots of personality. The building offers +/- 525m2 of workspace. A few minutes' walk and you are in the city centre with numerous shops and restaurants. Ample free parking is within walking distance. The office consists of various workspaces, meeting rooms, a server room, a kitchen with adjoining area, toilets, shower room, a patio (+/- 38m2) and a mezzanine. The building is 100% ready to use and offers numerous exploitation possibilities: obviously as an original and attractive workplace/office, but also as event space, gym, co-working space,... Contact Marie-Line on 0479 533 411 for more detailed info or a visit!