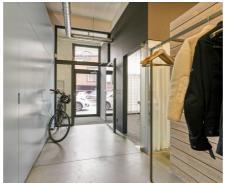

## **Description**

Tervuren centre - The austere village facade of this building does not reveal the impressive and enormous space behind it... You get a wow-feeling on entering the building, which has been stripped to the bone by the architectural firm that owns it and rebuilt with great taste into a cosy and spacious workplace with lots of personality. The building offers +/- 525m2 of workspace. A few minutes' walk and you are in the city centre with numerous shops and restaurants. Ample free parking is within walking distance. The office consists of various workspaces, meeting rooms, a server room, a kitchen with adjoining area, toilets, shower room, a patio (+/- 38m2) and a mezzanine. The building is 100% ready to use and offers numerous exploitation possibilities: obviously as an original and attractive workplace/office, but also as event space, gym, co-working space,... Contact Marie-Line on 0479 533 411 for more detailed info or a visit!