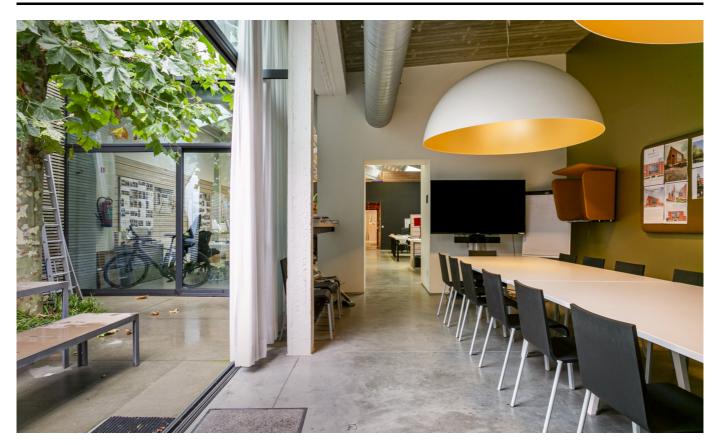

## **Description**

Tervuren centre - The austere village facade of this building does not reveal the impressive and enormous space behind it... You get a wow-feeling on entering the building, which has been stripped to the bone by the architectural firm that owns it and rebuilt with great taste into a cosy and spacious workplace with lots of personality. The building offers +/- 525m2 of workspace. A few minutes' walk and you are in the city centre with numerous shops and restaurants. Ample free parking is within walking distance. The office consists of various workspaces, meeting rooms, a server room, a kitchen with adjoining area, toilets, shower room, a patio (+/- 38m2) and a mezzanine. The building is 100% ready to use and offers numerous exploitation possibilities: obviously as an original and attractive workplace/office, but also as event space, gym, co-working space,... Contact Marie-Line on 0479 533 411 for more detailed info or a visit!