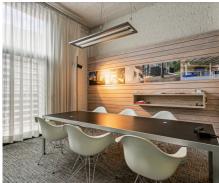

## **Description**

Tervuren centre - The austere village facade of this building does not reveal the impressive and enormous space behind it... You get a wow-feeling on entering the building, which has been stripped to the bone by the architectural firm that owns it and rebuilt with great taste into a cosy and spacious workplace with lots of personality. The building offers +/- 525m2 of workspace. A few minutes' walk and you are in the city centre with numerous shops and restaurants. Ample free parking is within walking distance. The office consists of various workspaces, meeting rooms, a server room, a kitchen with adjoining area, toilets, shower room, a patio (+/- 38m2) and a mezzanine. The building is 100% ready to use and offers numerous exploitation possibilities: obviously as an original and attractive workplace/office, but also as event space, gym, co-working space,... Contact Marie-Line on 0479 533 411 for more detailed info or a visit!