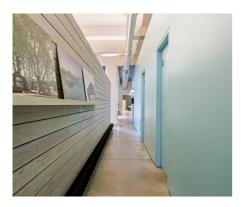

## **Description**

Tervuren centre - The austere village facade of this building does not reveal the impressive and enormous space behind it... You get a wow-feeling on entering the building, which has been stripped to the bone by the architectural firm that owns it and rebuilt with great taste into a cosy and spacious workplace with lots of personality. The building offers +/- 525m2 of workspace. A few minutes' walk and you are in the city centre with numerous shops and restaurants. Ample free parking is within walking distance. The office consists of various workspaces, meeting rooms, a server room, a kitchen with adjoining area, toilets, shower room, a patio (+/- 38m2) and a mezzanine. The building is 100% ready to use and offers numerous exploitation possibilities: obviously as an original and attractive workplace/office, but also as event space, gym, co-working space,... Contact Marie-Line on 0479 533 411 for more detailed info or a visit!