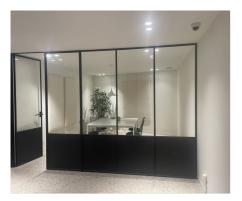

# **Description**

From €1.000/month - We offer several workspaces with surfaces ranging from +/-13 to +/-23m2. The spaces are semi-furnished, have a shared kitchen and sanitary facilities and are located in a high-quality finished building from 2017. Easily accessible location both by car and public transport. Rent includes consumption (water, heating, electricity), internet and property tax. Underground parking available (130€/month/parking). Call us for additional information: 0474 56 67 87.