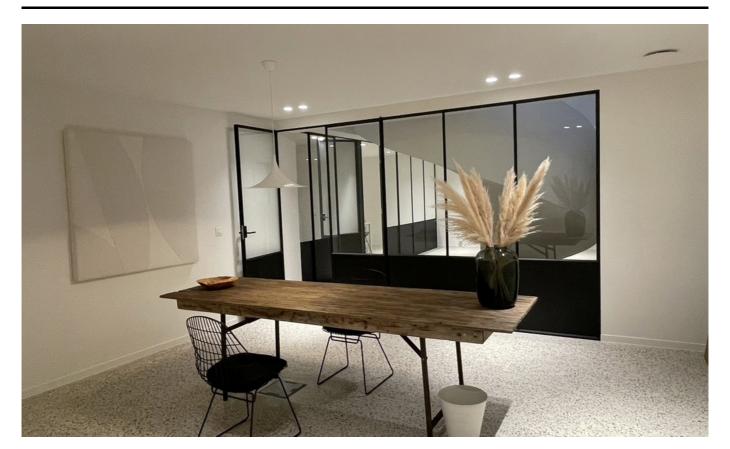

# **Description**

From €1.000/month - We offer several workspaces with surfaces ranging from +/-13 to +/-23m2. The spaces are semi-furnished, have a shared kitchen and sanitary facilities and are located in a high-quality finished building from 2017. Easily accessible location both by car and public transport. Rent includes consumption (water, heating, electricity), internet and property tax. Underground parking available (130€/month/parking). Call us for additional information: 0474 56 67 87.