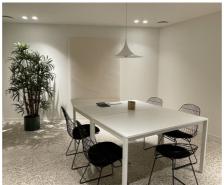

# **Description**

From €1.000/month - We offer several workspaces with surfaces ranging from +/-13 to +/-23m2. The spaces are semi-furnished, have a shared kitchen and sanitary facilities and are located in a high-quality finished building from 2017. Easily accessible location both by car and public transport. Rent includes consumption (water, heating, electricity), internet and property tax. Underground parking available (130€/month/parking). Call us for additional information: 0474 56 67 87.