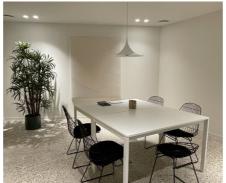

# **Description**

From €850/month - We offer several workspaces with surfaces ranging from +/-13 to +/-23m2. The spaces are semi-furnished, have a shared kitchen and sanitary facilities and are located in a high-quality finished building from 2017. Easily accessible location both by car and public transport. Rent includes consumption (water, heating, electricity), internet and property tax. Underground parking available (130€/month/parking). Call us for additional information: 0474 56 67 87.