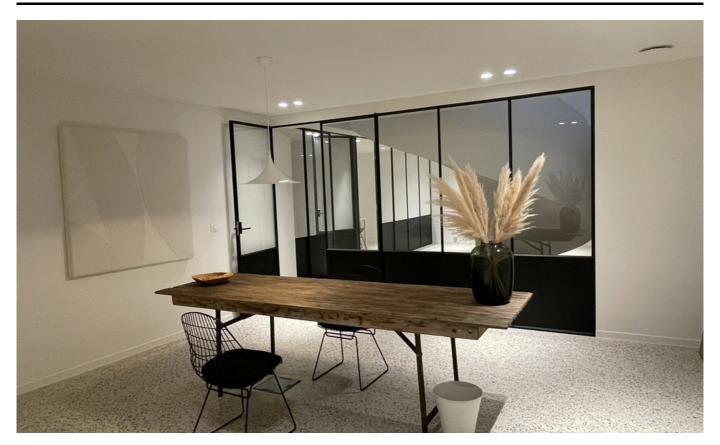

# **Description**

From €850/month - We offer several workspaces with surfaces ranging from +/-13 to +/-23m2. The spaces are semi-furnished, have a shared kitchen and sanitary facilities and are located in a high-quality finished building from 2017. Easily accessible location both by car and public transport. Rent includes consumption (water, heating, electricity), internet and property tax. Underground parking available (130€/month/parking). Call us for additional information: 0474 56 67 87.