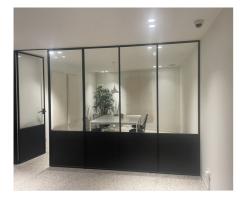

# **Description**

From €850/month - We offer several workspaces with surfaces ranging from +/-13 to +/-23m2. The spaces are semi-furnished, have a shared kitchen and sanitary facilities and are located in a high-quality finished building from 2017. Easily accessible location both by car and public transport. Rent includes consumption (water, heating, electricity), internet and property tax. Underground parking available (130€/month/parking). Call us for additional information: 0474 56 67 87.