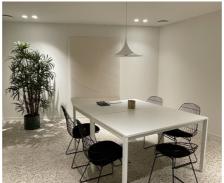

# **Description**

Kraainem, on the border of Woluwe-St-Lambert - From €850/month - We offer several workspaces with surfaces ranging from +/-13 to +/-23m2. The spaces are semi-furnished, have a shared kitchen and sanitary facilities and are located in a high-quality finished building from 2017. Easily accessible location both by car and public transport. Rent includes consumption (water, heating, electricity), internet and property tax. Underground parking available (130€/month/parking). Call us for additional information: 0474 56 67 87.