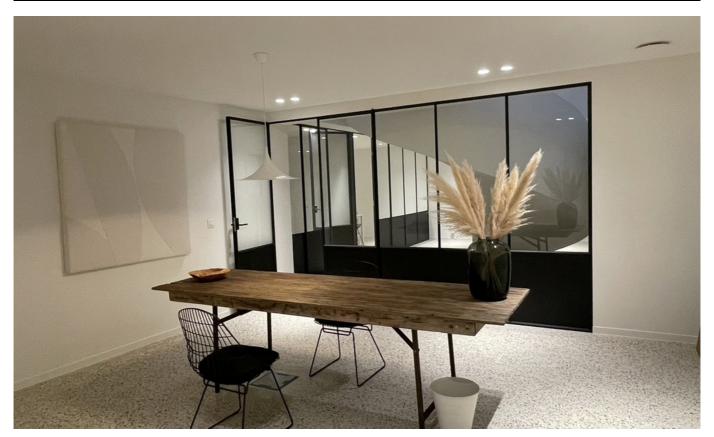

# **Description**

Kraainem, on the border of Woluwe-St-Lambert - From €850/month - We offer several workspaces with surfaces ranging from +/-13 to +/-23m2. The spaces are semi-furnished, have a shared kitchen and sanitary facilities and are located in a high-quality finished building from 2017. Easily accessible location both by car and public transport. Rent includes consumption (water, heating, electricity), internet and property tax. Underground parking available (130€/month/parking). Call us for additional information: 0474 56 67 87.