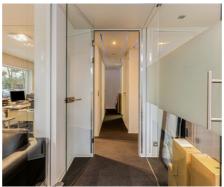

# **Description**

Anciens Combattants area - OFFICE OR PROFESSIONAL SPACE - On the ground floor of a building with lift, bright and flexible space with glass partitions. The space comprises 4 offices, 1 of which is a large open space with a glass entrance door allowing visitors to access the space directly from the car park without passing through the communal hall, toilet with washbasin, kitchenette and technical room (storage and IT connections). Double-glazed windows. Cellar and possibility of 2 closed garages in supplement (€30,000/box). A great office/professional opportunity in a quiet, residential area, ideally located close to transport, shops and main roads. Highly recommended!