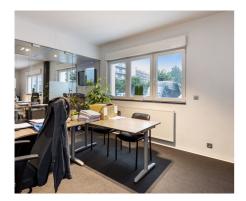

# **Description**

Anciens Combattants area - OFFICE OR PROFESSIONAL SPACE - On the ground floor of a building with lift, bright and flexible space with glass partitions. The space comprises 4 offices, 1 of which is a large open space with a glass entrance door allowing visitors to access the space directly from the car park without passing through the communal hall, toilet with washbasin, kitchenette and technical room (storage and IT connections). Double-glazed windows. Cellar and possibility of 2 closed garages in supplement (€30,000/box). A great office/professional opportunity in a quiet, residential area, ideally located close to transport, shops and main roads. Highly recommended!