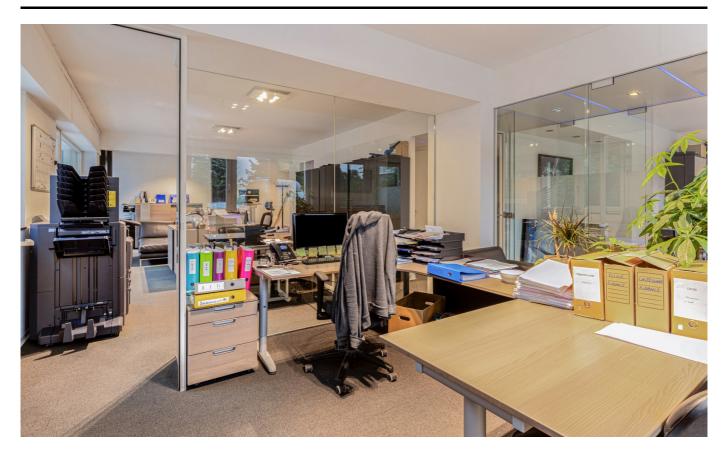

# **Description**

Anciens Combattants area - OFFICE OR PROFESSIONAL SPACE - On the ground floor of a building with lift, bright and flexible space with glass partitions. The space comprises 4 offices, 1 of which is a large open space with a glass entrance door allowing visitors to access the space directly from the car park without passing through the communal hall, toilet with washbasin, kitchenette and technical room (storage and IT connections). Double-glazed windows. Cellar and possibility of 2 closed garages in supplement (€30,000/box). A great office/professional opportunity in a quiet, residential area, ideally located close to transport, shops and main roads. Highly recommended!

# **General information** Construction year 1976 State Very good state Type of construction Semi detached Floors 12 Garage Yes Garages 2 Layout Kitchen Yes (kitchenette) Bureau 110 m<sup>2</sup>