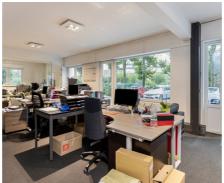

# **Description**

Anciens Combattants area - OFFICE OR PROFESSIONAL SPACE - On the ground floor of a building with lift, bright and flexible space with glass partitions. The space comprises 4 offices, 1 of which is a large open space with a glass entrance door allowing visitors to access the space directly from the car park without passing through the communal hall, toilet with washbasin, kitchenette and technical room (storage and IT connections). Double-glazed windows. Cellar and possibility of 2 closed garages in supplement (€30,000/box). A great office/professional opportunity in a quiet, residential area, ideally located close to transport, shops and main roads. Highly recommended!