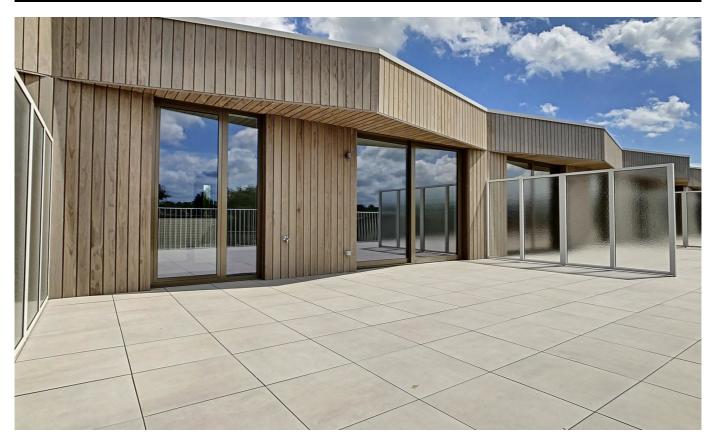

## **Description**

ORTUS Wezembeek-Oppem - Stylish and green living, in the middle of the new centre. Beautiful penthouse of +/- 100m2 with rooftop terrace of +/- 50m2 facing south-west. This newly built flat with panoramic view comprises a spacious entrance hall with built-in cloakroom, separate toilet, storage/laundry area, living room (+/-38m2) with access to the terrace (solar screens are present), open kitchen with luxury finishes, 2 bedrooms (+/-15m2, +/-9m2), shower room with washbasin, spacious basement and solar panels. The penthouse is located in the new centre of Wezembeek-Oppem next to a beautiful green park and close to all facilities (tram stop and shops within walking distance/Carrefour express). Provision for common charges 100€/month and parking 100€/month. Highly recommended!