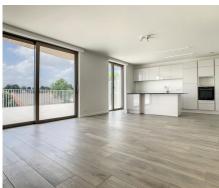

## **Description**

ORTUS Wezembeek-Oppem - Stylish and green living, in the middle of the new centre. Beautiful penthouse of +/- 100m2 with rooftop terrace of +/- 50m2 facing south-west. This newly built flat with panoramic view comprises a spacious entrance hall with built-in cloakroom, separate toilet, storage/laundry area, living room (+/-38m2) with access to the terrace (solar screens are present), open kitchen with luxury finishes, 2 bedrooms (+/-15m2, +/-9m2), shower room with washbasin, spacious basement and solar panels. The penthouse is located in the new centre of Wezembeek-Oppem next to a beautiful green park and close to all facilities (tram stop and shops within walking distance/Carrefour express). Provision for common charges 100€/month and parking 100€/month. Highly recommended!

## Construction year 2022 State New Type of construction **Attached** Floor Floors Terraces 1 Terrace 1 50 m<sup>2</sup> south-west Garage Garages Parking inside Yes Parkings inside Layout Kitchen Yes (hyper equipped) Bedroom 1 15 m<sup>2</sup> Bedroom 2 9 m<sup>2</sup> **Toilets** 1 Cellar Yes Laundry Yes