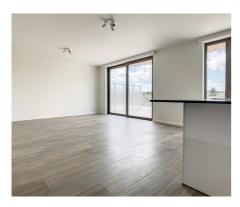

## **Description**

ORTUS Wezembeek-Oppem - Stylish and green living, in the middle of the new centre. Beautiful penthouse of +/- 100m2 with rooftop terrace of +/- 50m2 facing south-west. This newly built flat with panoramic view comprises a spacious entrance hall with built-in cloakroom, separate toilet, storage/laundry area, living room (+/-38m2) with access to the terrace (solar screens are present), open kitchen with luxury finishes, 2 bedrooms (+/-15m2, +/-9m2), shower room with washbasin, spacious basement and solar panels. The penthouse is located in the new centre of Wezembeek-Oppem next to a beautiful green park and close to all facilities (tram stop and shops within walking distance/Carrefour express). Provision for common charges 100€/month and parking 100€/month. Highly recommended!

## Construction year 2022 State New Type of construction **Attached** Floor Floors Terraces 1 Terrace 1 50 m<sup>2</sup> south-west Garage Garages Parking inside Yes Parkings inside Layout Kitchen Yes (hyper equipped) Bedroom 1 15 m<sup>2</sup> Bedroom 2 9 m<sup>2</sup> **Toilets** 1 Cellar Yes Laundry Yes