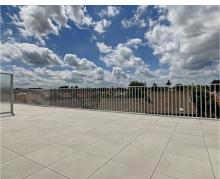

## **Description**

ORTUS Wezembeek-Oppem - Stylish and green living, in the middle of the new centre. Beautiful penthouse of +/- 100m2 with rooftop terrace of +/- 50m2 facing south-west. This newly built flat with panoramic view comprises a spacious entrance hall with built-in cloakroom, separate toilet, storage/laundry area, living room (+/-38m2) with access to the terrace (solar screens are present), open kitchen with luxury finishes, 2 bedrooms (+/-15m2, +/-9m2), shower room with washbasin, spacious basement and solar panels. The penthouse is located in the new centre of Wezembeek-Oppem next to a beautiful green park and close to all facilities (tram stop and shops within walking distance/Carrefour express). Provision for common charges 100€/month and parking 100€/month. Highly recommended!

## Construction year 2022 State New Type of construction **Attached** Floor Floors Terraces 1 Terrace 1 50 m<sup>2</sup> south-west Garage Garages Parking inside Yes Parkings inside Layout Kitchen Yes (hyper equipped) Bedroom 1 15 m<sup>2</sup> Bedroom 2 9 m<sup>2</sup> **Toilets** 1 Cellar Yes Laundry Yes