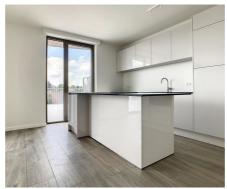

## **Description**

ORTUS Wezembeek-Oppem - Stylish and green living, in the middle of the new centre. Beautiful penthouse of +/- 100m2 with rooftop terrace of +/- 50m2 facing south-west. This newly built flat with panoramic view comprises a spacious entrance hall with built-in cloakroom, separate toilet, storage/laundry area, living room (+/-38m2) with access to the terrace (solar screens are present), open kitchen with luxury finishes, 2 bedrooms (+/-15m2, +/-9m2), shower room with washbasin, spacious basement and solar panels. The penthouse is located in the new centre of Wezembeek-Oppem next to a beautiful green park and close to all facilities (tram stop and shops within walking distance/Carrefour express). Provision for common charges 100€/month and parking 100€/month. Highly recommended!

## Construction year 2022 State New Type of construction **Attached** Floor Floors Terraces 1 Terrace 1 50 m<sup>2</sup> south-west Garage Garages Parking inside Yes Parkings inside Layout Kitchen Yes (hyper equipped) Bedroom 1 15 m<sup>2</sup> Bedroom 2 9 m<sup>2</sup> **Toilets** 1 Cellar Yes Laundry Yes