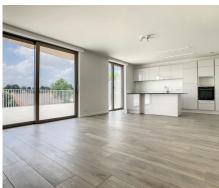

## **Description**

ORTUS Wezembeek-Oppem - Stylish and green living, in the middle of the new centre. Beautiful penthouse of +/- 100m2 with rooftop terrace of +/- 50m2 facing south-west. This newly built flat with panoramic view comprises a spacious entrance hall with built-in cloakroom, separate toilet, storage/laundry area, living room (+/-38m2) with access to the terrace (solar screens are present), open kitchen with luxury finishes, 2 bedrooms (+/-15m2, +/-9m2), shower room with washbasin, spacious basement and solar panels. The penthouse is located in the new centre of Wezembeek-Oppem next to a beautiful green park and close to all facilities (tram stop and shops within walking distance/Carrefour express). Provision for common charges 100€/month and parking 100€/month. Highly recommended!