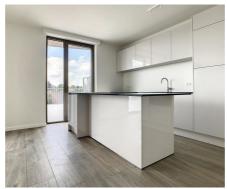

## **Description**

ORTUS Wezembeek-Oppem - Stylish and green living, in the middle of the new centre. Beautiful penthouse of +/- 100m2 with rooftop terrace of +/- 50m2 facing south-west. This newly built flat with panoramic view comprises a spacious entrance hall with built-in cloakroom, separate toilet, storage/laundry area, living room (+/-38m2) with access to the terrace (solar screens are present), open kitchen with luxury finishes, 2 bedrooms (+/-15m2, +/-9m2), shower room with washbasin, spacious basement and solar panels. The penthouse is located in the new centre of Wezembeek-Oppem next to a beautiful green park and close to all facilities (tram stop and shops within walking distance/Carrefour express). Provision for common charges 100€/month and parking 100€/month. Highly recommended!

### Construction year 2022 State New Type of construction **Attached** Floor Floors Terraces 1 Terrace 1 50 m<sup>2</sup> south-west Garage Garages Parking inside Yes Parkings inside Layout Kitchen Yes (hyper equipped) Bedroom 1 15 m<sup>2</sup> Bedroom 2 9 m<sup>2</sup> Toilets 1 Cellar Yes Laundry Yes