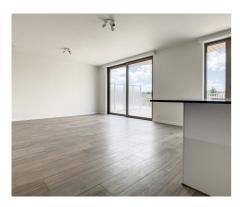

## **Description**

ORTUS Wezembeek-Oppem - Stylish and green living, in the middle of the new centre. Beautiful penthouse of +/- 100m2 with rooftop terrace of +/- 50m2 facing south-west. This newly built flat with panoramic view comprises a spacious entrance hall with built-in cloakroom, separate toilet, storage/laundry area, living room (+/-38m2) with access to the terrace (solar screens are present), open kitchen with luxury finishes, 2 bedrooms (+/-15m2, +/-9m2), shower room with washbasin, spacious basement and solar panels. The penthouse is located in the new centre of Wezembeek-Oppem next to a beautiful green park and close to all facilities (tram stop and shops within walking distance/Carrefour express). Provision for common charges 100€/month and parking 100€/month. Highly recommended!

### Construction year 2022 State New Type of construction **Attached** Floor Floors Terraces 1 Terrace 1 50 m<sup>2</sup> south-west Garage Garages Parking inside Yes Parkings inside Layout Kitchen Yes (hyper equipped) Bedroom 1 15 m<sup>2</sup> Bedroom 2 9 m<sup>2</sup> Toilets 1 Cellar Yes Laundry Yes