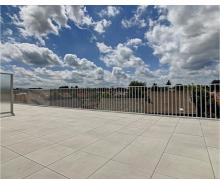

## **Description**

ORTUS Wezembeek-Oppem - Stylish and green living, in the middle of the new centre. Beautiful penthouse of +/- 100m2 with rooftop terrace of +/- 50m2 facing south-west. This newly built flat with panoramic view comprises a spacious entrance hall with built-in cloakroom, separate toilet, storage/laundry area, living room (+/-38m2) with access to the terrace (solar screens are present), open kitchen with luxury finishes, 2 bedrooms (+/-15m2, +/-9m2), shower room with washbasin, spacious basement and solar panels. The penthouse is located in the new centre of Wezembeek-Oppem next to a beautiful green park and close to all facilities (tram stop and shops within walking distance/Carrefour express). Provision for common charges 100€/month and parking 100€/month. Highly recommended!

### Construction year 2022 State New Type of construction **Attached** Floor Floors Terraces 1 Terrace 1 50 m<sup>2</sup> south-west Garage Garages Parking inside Yes Parkings inside Layout Kitchen Yes (hyper equipped) Bedroom 1 15 m<sup>2</sup> Bedroom 2 9 m<sup>2</sup> Toilets 1 Cellar Yes Laundry Yes